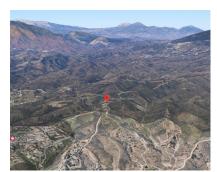

## 885 m2

885m2 plot of land in Loma del Flamenco, an area with great projection near golf courses, surrounded by mountains and nature but with easy access 10 minutes from Fuengirola and 25 from Malaga airport. The orientation of the plot is South-West. Other plots for sale in the same area with different orientations, geography and views: 580m2-\[ \] 110,000 750m2-\[ \] 120,000 532m2-\[ \] 120,000 500m2-\[ \] 120,000 866m2-\[ \] 150,000.