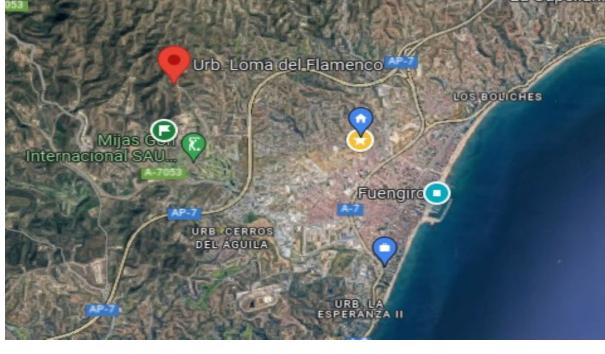

## 885 m2

885m2 plot of land in Loma del Flamenco, an area with great projection near golf courses, surrounded by mountains and nature but with easy access 10 minutes from Fuengirola and 25 from Malaga airport. The orientation of the plot is South-West. Other plots for sale in the same area with different orientations, geography and views: 580m2-\[ \] 110,000 750m2-\[ \] 120,000 532m2-\[ \] 120,000 500m2-\[ \] 120,000 866m2-\[ \] 150,000.