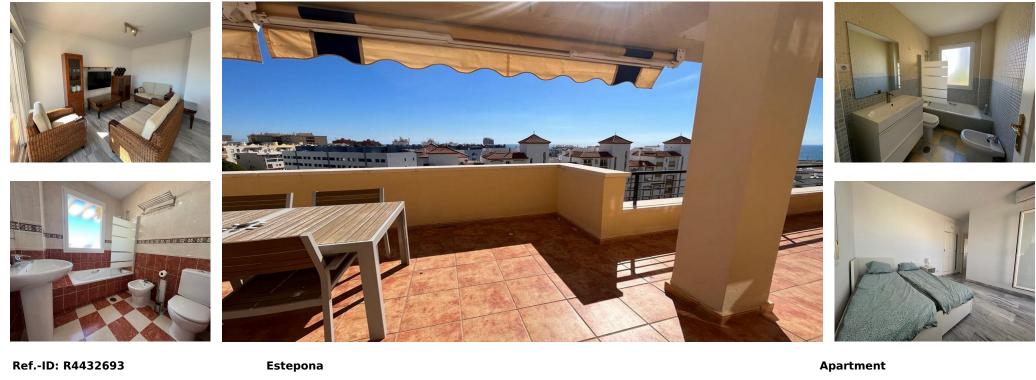

Sales - Apartment - Estepona 750.000€ www.arbatestates.com +34 606 84 36 45 +34 602 51 80 97 info@arbatestates.com

Community: 1,440 EUR / year

IBI: 700 EUR / year

Rubbish: 180 EUR / year

/ year 📔

Penthouse, Estepona, Costa del Sol. 3 Bedrooms, 2 Bathrooms, Built 120 m<sup>2</sup>, Terrace 120 m<sup>2</sup>. Setting : Town, Commercial Area, Beachside, Port, Village, Close To Port, Close To Shops, Close To Sea, Close To Schools, Marina, Close To Marina. Orientation : North East, South, South West, West. Condition : Excellent. Pool : Communal. Climate Control : Air Conditioning. Views : Sea, Mountain, Port, Panoramic, Garden, Pool, Urban, Street. Features : Covered Terrace, Lift, Fitted Wardrobes, Near Transport, Private Terrace, WiFi, Marble Flooring, Near Church. Furniture : Fully Furnished. Kitchen : Fully Fitted. Garden : Communal. Security : Gated Complex, Entry Phone. Parking : Underground, Garage.