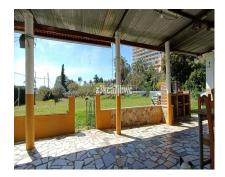

RUSTIC PROPERTY WITH HOUSE NEXT TO THE BEACH, ESTEPONA We present this magnificent opportunity to acquire a property of more than 5000m2 with a single-story house to reform. The farm is located just 10' from Estepona and next to El Padrón Beach-Laguna Village. It has a rectangular building facing south divided into two areas, both protected by a large covered and paved porch. In the eastern part of the building we find the main house composed of two bedrooms, kitchen, bathroom and living room with fireplace, all exterior, and in the western part, it has another room equipped with a sink that is currently used as a storage room. The plot has 5,312 m² of completely flat and fertile land, its own water well (registered), areas for vegetable gardens and fruit trees, and a large garden area with a sports area. It has public services of drinking water and electricity. A unique opportunity to invest and convert it into a housing project tailored to your needs with the advantages of being in the countryside, surrounded by nature and very close to the city, just a stone's throw from the sea, the beach, shops and restaurants. In compliance with Decree of the Government of Andalusia 2182005 of October 11, the client is informed that notary, registration, and ITP expenses are not included in the price. On the contrary, real estate intermediation expenses are included. The consumer has the right to be given a copy of the corresponding Abbreviated Information Document for the home.

Views

Mountain

**✓** Garden

✓ Forest

**Features** 

Covered Terrace

Garden

Private