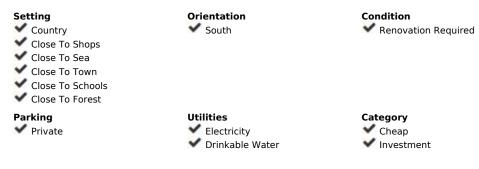

RUSTIC PROPERTY WITH HOUSE NEXT TO THE BEACH, ESTEPONA We present this magnificent opportunity to acquire a property of more than 5000m2 with a single-story house to reform. The farm is located just 10' from Estepona and next to El Padrón Beach-Laguna Village. It has a rectangular building facing south divided into two areas, both protected by a large covered and paved porch. In the eastern part of the building we find the main house composed of two bedrooms, kitchen, bathroom and living room with fireplace, all exterior, and in the western part, it has another room equipped with a sink that is currently used as a storage room. The plot has 5,312 m² of completely flat and fertile land, its own water well (registered), areas for vegetable gardens and fruit trees, and a large garden area with a sports area. It has public services of drinking water and electricity. A unique opportunity to invest and convert it into a housing project tailored to your needs with the advantages of being in the countryside, surrounded by nature and very close to the city, just a stone's throw from the sea, the beach, shops and restaurants. In compliance with Decree of the Government of Andalusia 2182005 of October 11, the client is informed that notary, registration, and ITP expenses are not included in the price. On the contrary, real estate intermediation expenses are included. The consumer has the right to be given a copy of the corresponding Abbreviated Information Document for the home.