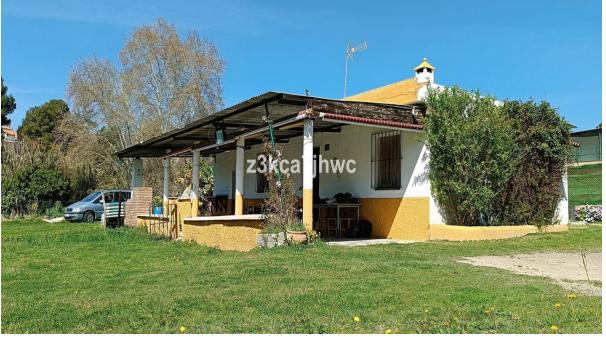

RUSTIC PROPERTY WITH HOUSE NEXT TO THE BEACH, ESTEPONA We present this magnificent opportunity to acquire a property of more than 5000m2 with a single-story house to reform. The farm is located just 10' from Estepona and next to El Padrón Beach-Laguna Village. It has a rectangular building facing south divided into two areas, both protected by a large covered and paved porch. In the eastern part of the building we find the main house composed of two bedrooms, kitchen, bathroom and living room with fireplace, all exterior, and in the western part, it has another room equipped with a sink that is currently used as a storage room. The plot has 5,312 m² of completely flat and fertile land, its own water well (registered), areas for vegetable gardens and fruit trees, and a large garden area with a sports area. It has public services of drinking water and electricity. A unique opportunity to invest and convert it into a housing project tailored to your needs with the advantages of being in the countryside, surrounded by nature and very close to the city, just a stone's throw from the sea, the beach, shops and restaurants. In compliance with Decree of the Government of Andalusia 2182005 of October 11, the client is informed that notary, registration, and ITP expenses are not included in the price. On the contrary, real estate intermediation expenses are included. The consumer has the right to be given a copy of the corresponding Abbreviated Information Document for the home.

Views

Mountain

**✓** Garden

✓ Forest

**Features** 

Covered Terrace

Garden

Private