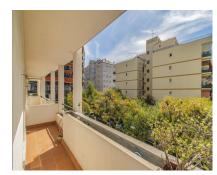

Commercial

58 m2

OFFICE IN THE CENTER OF MARBELLA Office located in the center of Marbella, surrounded by all types of services and businesses. It has a size of almost 60m2 distributed in a waiting room, closed room, bathroom and terrace.