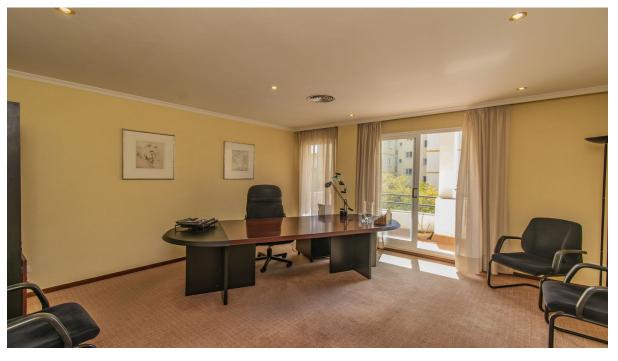

Commercial

58 m2

OFFICE IN THE CENTER OF MARBELLA Office located in the center of Marbella, surrounded by all types of services and businesses. It has a size of almost 60m2 distributed in a waiting room, closed room, bathroom and terrace.