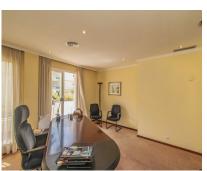

Commercial

58 m2

OFFICE IN THE CENTER OF MARBELLA Office located in the center of Marbella, surrounded by all types of services and businesses. It has a size of almost 60m2 distributed in a waiting room, closed room, bathroom and terrace.