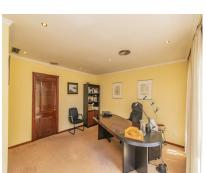

Commercial

58 m2

OFFICE IN THE CENTER OF MARBELLA Office located in the center of Marbella, surrounded by all types of services and businesses. It has a size of almost 60m2 distributed in a waiting room, closed room, bathroom and terrace.