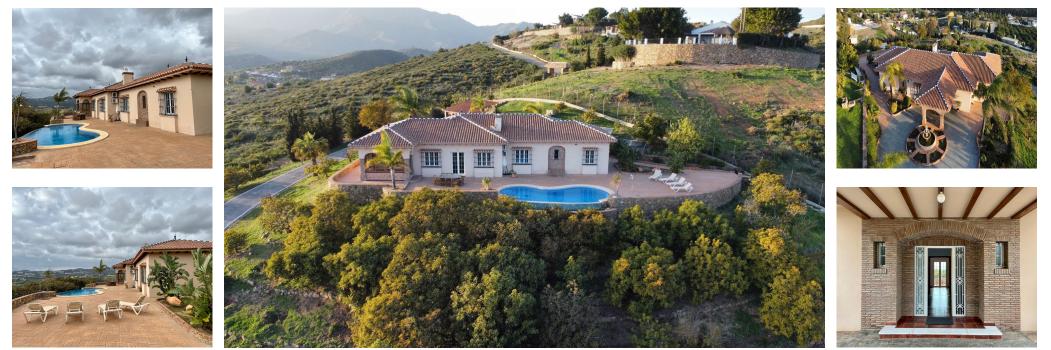

Sales - House - Mijas 1.450.000€ www.arbatestates.com +34 606 84 36 45 +34 602 51 80 97 info@arbatestates.com

Ref.-ID: R4445632

Mijas

230 m2

House

9812 m2

Spectacular finca perched on an elevated plot in Entrerríos in Mijas, affording it generous space, abundant privacy, and breathtaking panoramic views to golf courses, countryside, and the sea. At the highest point of the property stands the main rustic-style villa. The property offers an entrance, a cozy living room with a fireplace, a dining area that opens into the terrace, a spacious kitchen, four double bedrooms, including two with private bathrooms, three additional bathrooms, and a basement. The large terrace and pool offer stunning panoramic views. In the middle area of the plot is a paddock with a roughly 30-square-meter stable, a barn, and an annex currently used for chickens but convertible for horse use. In the lower portion of the property, there is another small house, about 65 square meters, with several additional outbuildings, and a spacious, flat garden area. This property holds a livestock and tourism license for the main house. It also offers olive trees, avocado trees, and three terraces featuring oranges, mangoes, figs, and custard apples – all cultivated naturally and ecologically for the pleasure of its owners. The entire estate is accessible by paved pathways, facilitating easy access. The property is very well located, just a ten-minute drive away from the sea and local amenities, this property is the ideal year-round residence for those who want tranquillity, nature, and a love for animals.