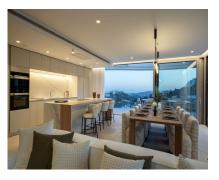

## Sales - Apartment - Benahavís 2.495.000€

www.arbatestates.com +34 606 84 36 45 +34 602 51 80 97 info@arbatestates.com

Ref.-ID: R4449808

**Benahavís** 

**Apartment** 

218 m<sup>2</sup>

Strategically located between vibrant Marbella and Benahavís, this residence is located in the exclusive residential area of "El Madroñal". Its accesses, from La Quinta or the Ronda highway, place it a stone's throw from the beaches and the center of neighboring cities. Its architecture has been meticulously designed to offer stunning panoramic views without compromising privacy. This enclave enjoys the privacy of nature and is located in a true oasis of tranquility, without neglecting security and privacy. High-quality materials carefully selected for their excellence and elegance create a sophisticated and functional atmosphere. This luxurious 450 square meter apartment is the home of your dreams. The master bedroom, measuring 40 square meters, is a true gem with a large dressing room and a spacious bathroom that offers direct access to the terrace. The three additional bedrooms also feature private bathrooms and generous closets. In total, this exceptional space stands out for its architectural design, its strategic location and its high-quality materials, creating an environment that combines beauty and functionality. A corner of luxury and comfort that welcomes you to the Costa del Sol. Live the life of your dreams in this paradise in Marbella, where elegance and comfort come together in a setting of panoramic views and sublime privacy