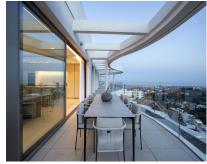

## Sales - Apartment - Benahavís 2.495.000€

www.arbatestates.com +34 606 84 36 45 +34 602 51 80 97 info@arbatestates.com

Ref.-ID: R4449808

**Benahavís** 

**Apartment** 

218 m<sup>2</sup>

Strategically located between vibrant Marbella and Benahavís, this residence is located in the exclusive residential area of "El Madroñal". Its accesses, from La Quinta or the Ronda highway, place it a stone's throw from the beaches and the center of neighboring cities. Its architecture has been meticulously designed to offer stunning panoramic views without compromising privacy. This enclave enjoys the privacy of nature and is located in a true oasis of tranquility, without neglecting security and privacy. High-quality materials carefully selected for their excellence and elegance create a sophisticated and functional atmosphere. This luxurious 450 square meter apartment is the home of your dreams. The master bedroom, measuring 40 square meters, is a true gem with a large dressing room and a spacious bathroom that offers direct access to the terrace. The three additional bedrooms also feature private bathrooms and generous closets. In total, this exceptional space stands out for its architectural design, its strategic location and its high-quality materials, creating an environment that combines beauty and functionality. A corner of luxury and comfort that welcomes you to the Costa del Sol. Live the life of your dreams in this paradise in Marbella, where elegance and comfort come together in a setting of panoramic views and sublime privacy