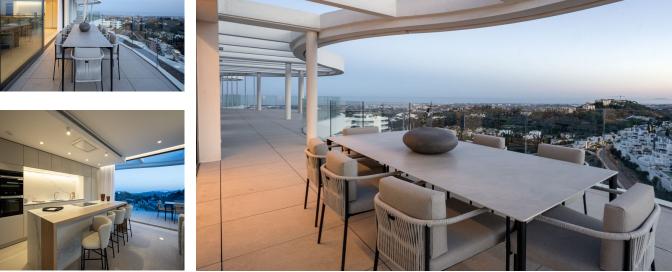

## Sales - Apartment - Benahavís 2.495.000€

www.arbatestates.com +34 606 84 36 45 +34 602 51 80 97 info@arbatestates.com

Ref.-ID: R4449808

**Benahavís** 

**Apartment** 

218 m<sup>2</sup>

Strategically located between vibrant Marbella and Benahavís, this residence is located in the exclusive residential area of "El Madroñal". Its accesses, from La Quinta or the Ronda highway, place it a stone's throw from the beaches and the center of neighboring cities. Its architecture has been meticulously designed to offer stunning panoramic views without compromising privacy. This enclave enjoys the privacy of nature and is located in a true oasis of tranquility, without neglecting security and privacy. High-quality materials carefully selected for their excellence and elegance create a sophisticated and functional atmosphere. This luxurious 450 square meter apartment is the home of your dreams. The master bedroom, measuring 40 square meters, is a true gem with a large dressing room and a spacious bathroom that offers direct access to the terrace. The three additional bedrooms also feature private bathrooms and generous closets. In total, this exceptional space stands out for its architectural design, its strategic location and its high-quality materials, creating an environment that combines beauty and functionality. A corner of luxury and comfort that welcomes you to the Costa del Sol. Live the life of your dreams in this paradise in Marbella, where elegance and comfort come together in a setting of panoramic views and sublime privacy