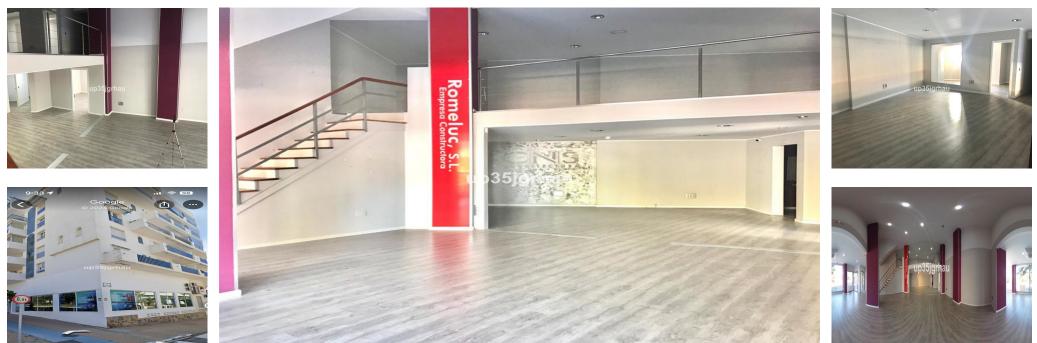

FANTASTIC LOCAL LOCATED IN THE BEST COMMERCIAL AREA. OPPORTUNITY FOR SALE AND AQLUILER Shop, Estepona, Costa del Sol. Built 400 m<sup>2</sup>. Setting : Town, Commercial Area, Close To Port, Close To Sea, Close To Schools. Orientation : South West, West. Condition : Excellent. Views : Urban. Category : Investment, Luxury, Reduced.