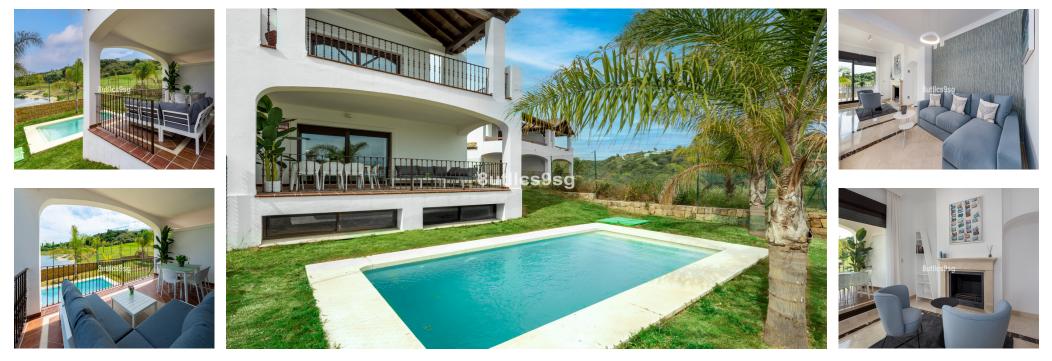

Sales - House - Estepona 657.750€ www.arbatestates.com +34 606 84 36 45 +34 602 51 80 97 info@arbatestates.com

Ref.-ID: R4452610

Estepona

House

Brand new semi-detached villa, in a gated community of 45 detached and semi-detached villas, in the area of Arroyo Vaquero, east of Estepona, on the front line of Azata Golf. This property, which started construction in 2009 and then stopped development, is completely updated in 2021, with modern kitchens and bathrooms, well kept garden and fully finished to be delivered as a brand new, brand new property. The villa is developed on two floors, with 3 bedrooms and 2 bathrooms and a guest toilet. The entrance through a nice porch and hall, gives access to the living room with fireplace with access to the terrace and garden. The kitchen is open plan, with a separating bar, and is fully equipped with high end appliances. This floor is completed with a guest toilet. On the second floor, three beautiful bedrooms and 2 bathrooms. The property has marble floors, alarm and very good qualities and finishes. The garden is spacious and also has a carport with pergola for one car. The urbanization is integrated within the Azata golf course, newly created, designed by Sterling & Martin and built by GTM. It is a closed urbanization, with access gate for owners. It has communal gardens in the center of the urbanization and a communal swimming pool. It is located just a few meters from the new hospital of Estepona and 4 minutes drive from the beach and several supermarkets and restaurants. Only 7 minutes from the center of Estepona. Living on the edge of a golf course at a reasonable price. Note: Reference photos with furniture and pool, not included in the sale.

| Setting<br>Close To Shops<br>Close To Sea<br>Close To Town                             | Orientation<br>West     | Condition<br>New Construction | Pool<br>Communal                                           | Climate Control<br>Air Conditioning<br>Fireplace | Views<br>Mountain<br>Golf<br>Panoramic |
|----------------------------------------------------------------------------------------|-------------------------|-------------------------------|------------------------------------------------------------|--------------------------------------------------|----------------------------------------|
| Features<br>Covered Terrace<br>Fitted Wardrobes<br>Private Terrace<br>Ensuite Bathroom | Kitchen<br>Fully Fitted | Garden<br>Private             | Security<br>Electric Blinds<br>Entry Phone<br>Alarm System | Parking<br>Covered                               |                                        |