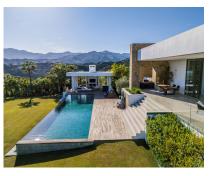

5700 m2

Exceptional modern villa built entirely on one floor with the addition of a basement level. It is situated on one of the best plots in the prestigious Marbella Club Golf Resort, an exclusive gated complex with 24-hour security, its own golf course, golf club, restaurant, and an equestrian centre. Set on a large 6,000'-m2 plot, this south-facing home enjoys wide open views to the sea towards Gibraltar and the African Coastline. It comprises: 6 bedrooms, 9 bathrooms, fully equipped Gaggenau kitchen, convenient back / prep kitchen counter perfect for the staff or caterer staging area, swimming pool and outdoor entertaining area, beautiful gardens and green areas, gym, spa with Indoor pool, sauna and jacuzzi, cinema room and games room, mini football / tennis court and garage for 7 cars. Separate staff quarters with kitchenette and bathroom, machinery room, storage room at the basement level. Special features include: home automation system, alarm and camera surveillance system, central vacuuming system, integrated surround sound system, electric mosquito nets and central heating. A truly special villa surrounded by nature, set within one of the most secure residential areas on the Costa del Sol and designed to impress the most discerning buyer.

Pool
Private

**✓** Indoor