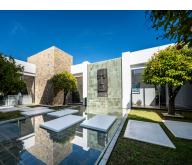

5700 m2

Exceptional modern villa built entirely on one floor with the addition of a basement level. It is situated on one of the best plots in the prestigious Marbella Club Golf Resort, an exclusive gated complex with 24-hour security, its own golf course, golf club, restaurant, and an equestrian centre. Set on a large 6,000'-m2 plot, this south-facing home enjoys wide open views to the sea towards Gibraltar and the African Coastline. It comprises: 6 bedrooms, 9 bathrooms, fully equipped Gaggenau kitchen, convenient back / prep kitchen counter perfect for the staff or caterer staging area, swimming pool and outdoor entertaining area, beautiful gardens and green areas, gym, spa with Indoor pool, sauna and jacuzzi, cinema room and games room, mini football / tennis court and garage for 7 cars. Separate staff quarters with kitchenette and bathroom, machinery room, storage room at the basement level. Special features include: home automation system, alarm and camera surveillance system, central vacuuming system, integrated surround sound system, electric mosquito nets and central heating. A truly special villa surrounded by nature, set within one of the most secure residential areas on the Costa del Sol and designed to impress the most discerning buyer.