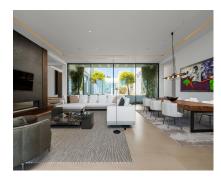

5700 m2

Exceptional modern villa built entirely on one floor with the addition of a basement level. It is situated on one of the best plots in the prestigious Marbella Club Golf Resort, an exclusive gated complex with 24-hour security, its own golf course, golf club, restaurant, and an equestrian centre. Set on a large 6,000'-m2 plot, this south-facing home enjoys wide open views to the sea towards Gibraltar and the African Coastline. It comprises: 6 bedrooms, 9 bathrooms, fully equipped Gaggenau kitchen, convenient back / prep kitchen counter perfect for the staff or caterer staging area, swimming pool and outdoor entertaining area, beautiful gardens and green areas, gym, spa with Indoor pool, sauna and jacuzzi, cinema room and games room, mini football / tennis court and garage for 7 cars. Separate staff quarters with kitchenette and bathroom, machinery room, storage room at the basement level. Special features include: home automation system, alarm and camera surveillance system, central vacuuming system, integrated surround sound system, electric mosquito nets and central heating. A truly special villa surrounded by nature, set within one of the most secure residential areas on the Costa del Sol and designed to impress the most discerning buyer.

| Setting Close To Schools                                                                                                                                           | Orientation South        |
|--------------------------------------------------------------------------------------------------------------------------------------------------------------------|--------------------------|
| Features Covered Terrace Fitted Wardrobes Near Transport Private Terrace Gym Sauna Games Room Utility Room Ensuite Bathroom Jacuzzi Double Glazing Category Luxury | Kitchen Partially Fitted |