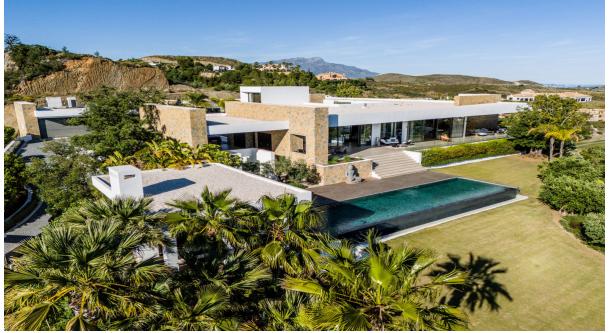

5700 m2

Exceptional modern villa built entirely on one floor with the addition of a basement level. It is situated on one of the best plots in the prestigious Marbella Club Golf Resort, an exclusive gated complex with 24-hour security, its own golf course, golf club, restaurant, and an equestrian centre. Set on a large 6,000'-m2 plot, this south-facing home enjoys wide open views to the sea towards Gibraltar and the African Coastline. It comprises: 6 bedrooms, 9 bathrooms, fully equipped Gaggenau kitchen, convenient back / prep kitchen counter perfect for the staff or caterer staging area, swimming pool and outdoor entertaining area, beautiful gardens and green areas, gym, spa with Indoor pool, sauna and jacuzzi, cinema room and games room, mini football / tennis court and garage for 7 cars. Separate staff quarters with kitchenette and bathroom, machinery room, storage room at the basement level. Special features include: home automation system, alarm and camera surveillance system, central vacuuming system, integrated surround sound system, electric mosquito nets and central heating. A truly special villa surrounded by nature, set within one of the most secure residential areas on the Costa del Sol and designed to impress the most discerning buyer.