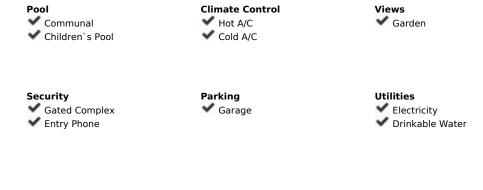

## Condition Orientation Setting ✓ Commercial Area East Excellent Close To Golf Close To Shops Close To Town Close To Schools **Features Furniture** Kitchen Lift ✓ Fully Furnished Fully Fitted Fitted Wardrobes ✓ Near Transport ✓ Private Terrace ✓ Satellite TV **✓** Gym Access for people with reduced mobility Marble Flooring **✓** Bar Barbeque ✓ Double Glazing Fiber Optic Category **✓** Bargain **✓** Golf ✓ Holiday Homes