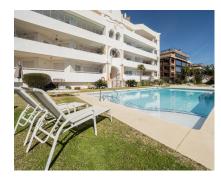

2

=

2

124 m2

This second-floor flat is a beachfront gem located within the La Herradura building. Positioned to face south to east, it offers direct, unobstructed vistas of the beach and the sea, with Puerto Banus just a short stroll away. The interior comprises a comfortable living and dining area, a well-equipped kitchen, a generously sized master bedroom with an ensuite bathroom, and an additional guest bedroom and bathroom. A highlight of the property is its covered terrace, seamlessly connected to the living space through glass curtains. The flat also includes a garage, as well as a storage room that can double as a bedroom, complete with an adjoining bathroom and natural light source. Residents have access to a communal pool and beautifully landscaped gardens, with the added convenience of direct beach access.

## Setting Beachfront Close To Port Close To Shops Close To Town Garden

Communal

| Features         |
|------------------|
| Covered Terrace  |
| Lift             |
| Fitted Wardrobes |
| Storage Room     |
| Marble Flooring  |