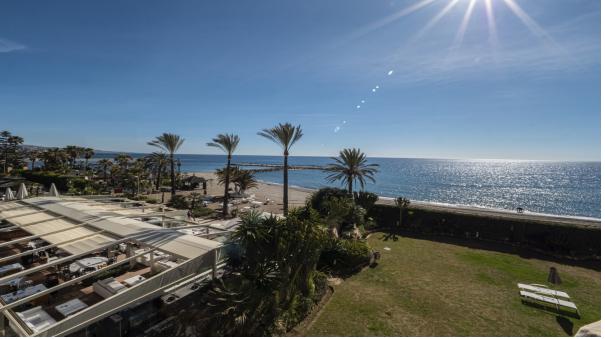

2

=

2

124 m2

This second-floor flat is a beachfront gem located within the La Herradura building. Positioned to face south to east, it offers direct, unobstructed vistas of the beach and the sea, with Puerto Banus just a short stroll away. The interior comprises a comfortable living and dining area, a well-equipped kitchen, a generously sized master bedroom with an ensuite bathroom, and an additional guest bedroom and bathroom. A highlight of the property is its covered terrace, seamlessly connected to the living space through glass curtains. The flat also includes a garage, as well as a storage room that can double as a bedroom, complete with an adjoining bathroom and natural light source. Residents have access to a communal pool and beautifully landscaped gardens, with the added convenience of direct beach access.