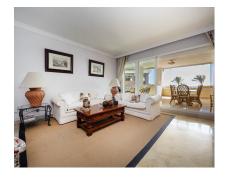

2

=

2

124 m2

This second-floor flat is a beachfront gem located within the La Herradura building. Positioned to face south to east, it offers direct, unobstructed vistas of the beach and the sea, with Puerto Banus just a short stroll away. The interior comprises a comfortable living and dining area, a well-equipped kitchen, a generously sized master bedroom with an ensuite bathroom, and an additional guest bedroom and bathroom. A highlight of the property is its covered terrace, seamlessly connected to the living space through glass curtains. The flat also includes a garage, as well as a storage room that can double as a bedroom, complete with an adjoining bathroom and natural light source. Residents have access to a communal pool and beautifully landscaped gardens, with the added convenience of direct beach access.