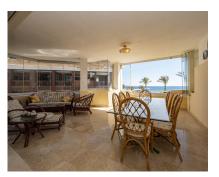

2

=

2

124 m2

This second-floor flat is a beachfront gem located within the La Herradura building. Positioned to face south to east, it offers direct, unobstructed vistas of the beach and the sea, with Puerto Banus just a short stroll away. The interior comprises a comfortable living and dining area, a well-equipped kitchen, a generously sized master bedroom with an ensuite bathroom, and an additional guest bedroom and bathroom. A highlight of the property is its covered terrace, seamlessly connected to the living space through glass curtains. The flat also includes a garage, as well as a storage room that can double as a bedroom, complete with an adjoining bathroom and natural light source. Residents have access to a communal pool and beautifully landscaped gardens, with the added convenience of direct beach access.