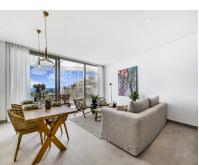

## Sales - Apartment - Benahavís 1.295.000€

www.arbatestates.com +34 606 84 36 45 +34 602 51 80 97 info@arbatestates.com

Ref.-ID: R4505467 Benahavís

Community: 6,000 EUR / year

2

122 m2

Apartment

The View is a highly esteemed gated community that offers breathtaking panoramic views extending from the picturesque hills of Benahavís to the stunning Mediterranean Sea and beyond. Its location is conveniently just a ten-minute drive from San Pedro and a fifteen-minute drive to the vibrant center of Puerto Banús. As the proud owner of this exclusive penthouse, you will enjoy the benefits of 24-hour security, a dedicated concierge service, and a wellness center complete with a spa, state-of-the-art fitness facility, and both indoor and outdoor pools. The meticulously designed tropical gardens create a lush oasis within this sophisticated setting. This home has been thoughtfully crafted to maximize natural light and features exquisite materials throughout. The spacious open-plan living and dining area seamlessly blend with the kitchen, which is equipped with top-of-the-line Miele appliances. The master bedroom, with its access to a terrace, offers a serene retreat, while an additional guest room, a practical guest toilet, and a dedicated space for a washing machine and tumble dryer provide convenience. Each room grants access to the expansive terrace, which offers a truly panoramic view. To enhance comfort, the penthouse includes customizable climate control with both cooling and heating functions, as well as water-based underfloor heating with different zones. Additionally, two private parking spaces and a storage room are provided, with one parking space equipped with electric car charging capabilities. This exceptional penthouse epitomizes a superior standard of living. Welcome to your new dream home!