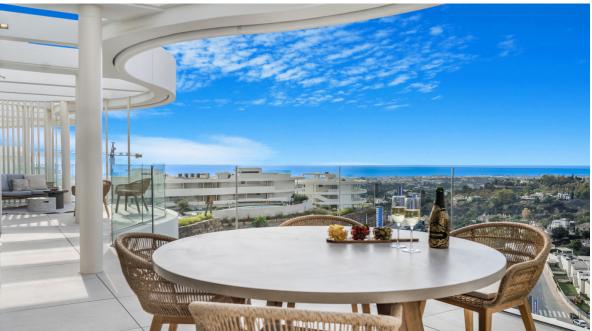

## Sales - Apartment - Benahavís 1.295.000€

www.arbatestates.com +34 606 84 36 45 +34 602 51 80 97 info@arbatestates.com

Ref.-ID: R4505467 Benahavís

Community: 6,000 EUR / year

2

122 m2

Apartment

The View is a highly esteemed gated community that offers breathtaking panoramic views extending from the picturesque hills of Benahavís to the stunning Mediterranean Sea and beyond. Its location is conveniently just a ten-minute drive from San Pedro and a fifteen-minute drive to the vibrant center of Puerto Banús. As the proud owner of this exclusive penthouse, you will enjoy the benefits of 24-hour security, a dedicated concierge service, and a wellness center complete with a spa, state-of-the-art fitness facility, and both indoor and outdoor pools. The meticulously designed tropical gardens create a lush oasis within this sophisticated setting. This home has been thoughtfully crafted to maximize natural light and features exquisite materials throughout. The spacious open-plan living and dining area seamlessly blend with the kitchen, which is equipped with top-of-the-line Miele appliances. The master bedroom, with its access to a terrace, offers a serene retreat, while an additional guest room, a practical guest toilet, and a dedicated space for a washing machine and tumble dryer provide convenience. Each room grants access to the expansive terrace, which offers a truly panoramic view. To enhance comfort, the penthouse includes customizable climate control with both cooling and heating functions, as well as water-based underfloor heating with different zones. Additionally, two private parking spaces and a storage room are provided, with one parking space equipped with electric car charging capabilities. This exceptional penthouse epitomizes a superior standard of living. Welcome to your new dream home!