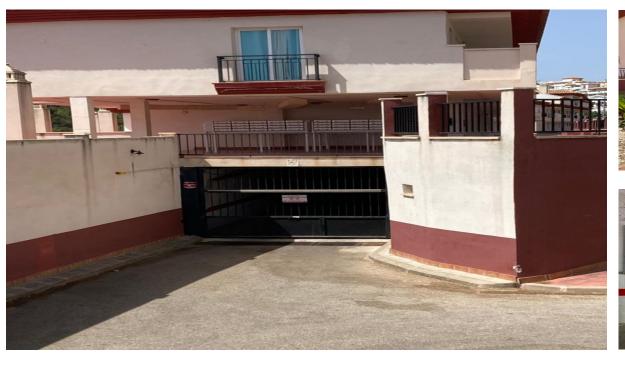

## Sales - Commercial - Benalmadena Pueblo 12.800€

www.arbatestates.com +34 606 84 36 45 +34 602 51 80 97 info@arbatestates.com

Commercial

29 m2

Ref.-ID: R4552288

Great parking space a few meters from BENALMADENA PUEBLO In the gated community EL VIÑAZO, with video surveillance, elevator, main door with remote control, this space is perfect for storing a large car or a smaller one with a motorcycle. Access to the garage is through an automatic gate and the exit is through another door. Measures: 3.15m wide 2.83m height 2.91m width between columns Fantastic opportunity, do not hesitate to ask us about this garage