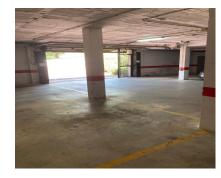

## Sales - Commercial - Benalmadena Pueblo 12.800€

www.arbatestates.com +34 606 84 36 45 +34 602 51 80 97 info@arbatestates.com

Commercial

29 m2

Ref.-ID: R4552288

Great parking space a few meters from BENALMADENA PUEBLO In the gated community EL VIÑAZO, with video surveillance, elevator, main door with remote control, this space is perfect for storing a large car or a smaller one with a motorcycle. Access to the garage is through an automatic gate and the exit is through another door. Measures: 3.15m wide 2.83m height 2.91m width between columns Fantastic opportunity, do not hesitate to ask us about this garage