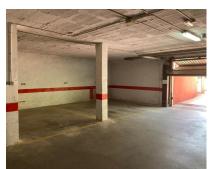

## Sales - Commercial - Benalmadena Pueblo 12.800€

www.arbatestates.com +34 606 84 36 45 +34 602 51 80 97 info@arbatestates.com

Commercial

29 m2

Ref.-ID: R4552288

Great parking space a few meters from BENALMADENA PUEBLO In the gated community EL VIÑAZO, with video surveillance, elevator, main door with remote control, this space is perfect for storing a large car or a smaller one with a motorcycle. Access to the garage is through an automatic gate and the exit is through another door. Measures: 3.15m wide 2.83m height 2.91m width between columns Fantastic opportunity, do not hesitate to ask us about this garage