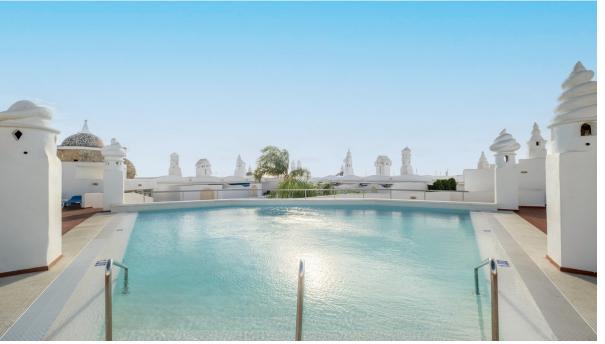

Rubbish: 216 EUR / year

}

**Apartment** 

183 m2

This duplex penthouse in Benalmadena Puerto Marina comes with three bedrooms and two bathrooms, ready for a little makeover. It's in a safe community with two pools in the community, and the highlight is the fantastic view of the port and the Mediterranean Sea right outside your window. The main bedroom, with its own bathroom, is on the top floor. It's like having your own private space with a fancy view of the port and the beautiful Mediterranean. Living here is not just about having a home; it's also great for renting out. People would love the view of the marina and the cool Mediterranean scene. There is an option to buy a parking space to make life easier. This place is a simple and nice investment, especially with the cool top-floor bedroom and bathroom combo, giving you a comfy spot with an amazing view of the port and the Mediterranean Sea.

## Condition Setting Orientation Pool **Climate Control Beachside** South East **✓** Good Communal Air Conditioning Close To Port ✓ U/F/H Bathrooms Close To Shops Close To Sea Close To Town Close To Schools **Features** Furniture Security Gated Complex 24 Hour Security Lift ✓ Optional Fitted Wardrobes Private Terrace Solarium