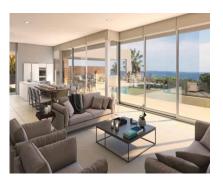

Sales - Plot - Elviria 780.000€

www.arbatestates.com +34 606 84 36 45 +34 602 51 80 97 info@arbatestates.com

Ref.-ID: R4552744 **Elviria Plot** 

600 m2

1140 m2

This ideal plot is located in the prestigious area of Elviria, Marbella East. With a plot size of 1,140m², an already approved project and liscence for a family sized villa totalling 600m2 approx, including terraces plus a private swimming pool. Located mountainside, this plot provides breathtaking views of the surrounding countryside, the sparkling Mediterranean Sea, and the nearby urban area. The location is ideal, with amenities, services and a short drive to the N-340 main road. For those who enjoy outdoor activities, this plot is just a short distance from the beach and several golf courses. The vibrant town of Marbella and Cabopino Port are also nearby, offering a wide range of shops, restaurants, and entertainment options. With its prime location and stunning views, this ideal plot in Elviria, Marbella is the perfect opportunity to create your own paradise in the heart of the Costa del Sol.