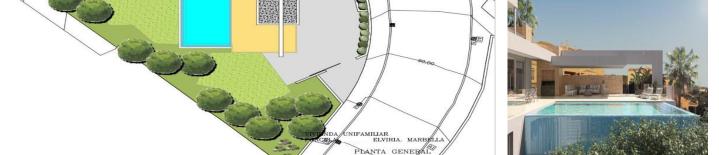

Sales - Plot - Elviria 780.000€

www.arbatestates.com +34 606 84 36 45 +34 602 51 80 97 info@arbatestates.com

Ref.-ID: R4552744 **Elviria Plot** 

600 m2

1140 m2

This ideal plot is located in the prestigious area of Elviria, Marbella East. With a plot size of 1,140m², an already approved project and liscence for a family sized villa totalling 600m2 approx, including terraces plus a private swimming pool. Located mountainside, this plot provides breathtaking views of the surrounding countryside, the sparkling Mediterranean Sea, and the nearby urban area. The location is ideal, with amenities, services and a short drive to the N-340 main road. For those who enjoy outdoor activities, this plot is just a short distance from the beach and several golf courses. The vibrant town of Marbella and Cabopino Port are also nearby, offering a wide range of shops, restaurants, and entertainment options. With its prime location and stunning views, this ideal plot in Elviria, Marbella is the perfect opportunity to create your own paradise in the heart of the Costa del Sol.