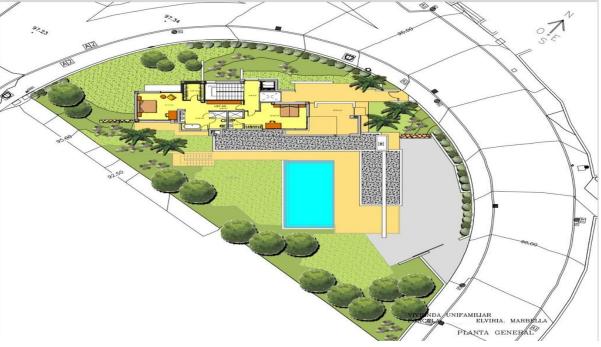

Sales - Plot - Elviria 780.000€

www.arbatestates.com +34 606 84 36 45 +34 602 51 80 97 info@arbatestates.com

Ref.-ID: R4552744 **Elviria Plot** 

600 m2

1140 m2

This ideal plot is located in the prestigious area of Elviria, Marbella East. With a plot size of 1,140m², an already approved project and liscence for a family sized villa totalling 600m2 approx, including terraces plus a private swimming pool. Located mountainside, this plot provides breathtaking views of the surrounding countryside, the sparkling Mediterranean Sea, and the nearby urban area. The location is ideal, with amenities, services and a short drive to the N-340 main road. For those who enjoy outdoor activities, this plot is just a short distance from the beach and several golf courses. The vibrant town of Marbella and Cabopino Port are also nearby, offering a wide range of shops, restaurants, and entertainment options. With its prime location and stunning views, this ideal plot in Elviria, Marbella is the perfect opportunity to create your own paradise in the heart of the Costa del Sol.