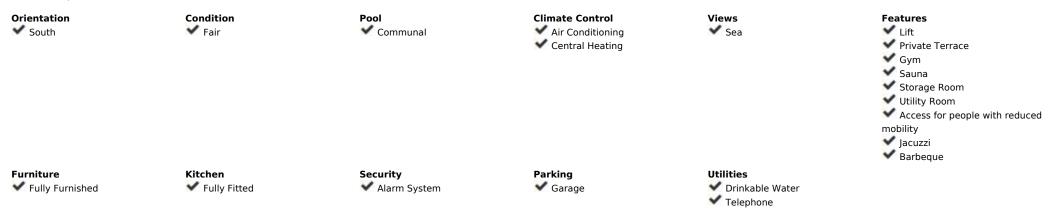

Are you looking for unique views of the sea? You will fall in love with this apartment for the panoramic views it offers from a 50m2 terrace. We are located in the recently built Stupa Hills residential area, in a location between Carvajal and Benalmadena with services next door such as supermarkets, shops and international restaurants. This apartment is an opportunity due to its location within the residential complex, being on the corner and with a terrace twice the size of other units. Being on the corner and in the upper phase, it has a lot of privacy and a guarantee of panoramic and infinite views for life. The apartment is distributed in a beautiful kitchen open to the living room, with finishes and appliances of the highest quality. With an exit to the large terrace with a designer barbecue installed where you can enjoy the quality of life that the coast offers you. We continue with 3 double rooms, two of them with direct access to the large terrace and en-suite bathroom. Waking up with the feeling that you are on a boat brightens anyone's day. All bedrooms have built-in wardrobes except the main one which has a dressing room. It has 2 parking spaces and a storage room. The residential has 2 outdoor pools, one indoor, SPA, gym and co-working area. On site consierge and security. A bonus is that by belonging to the Higueron brand, you can enjoy the premium services they offer, such as the use of their sports club and several restaurants. Do you want a luxury apartment, in a recent residential area, with an unbeatable location and unique sea views? Contact us and visit this beautiful apartment.