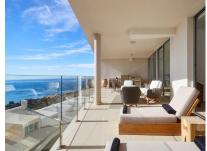

Are you looking for unique views of the sea? You will fall in love with this apartment for the panoramic views it offers from a 50m2 terrace. We are located in the recently built Stupa Hills residential area, in a location between Carvajal and Benalmadena with services next door such as supermarkets, shops and international restaurants. This apartment is an opportunity due to its location within the residential complex, being on the corner and with a terrace twice the size of other units. Being on the corner and in the upper phase, it has a lot of privacy and a guarantee of panoramic and infinite views for life. The apartment is distributed in a beautiful kitchen open to the living room, with finishes and appliances of the highest quality. With an exit to the large terrace with a designer barbecue installed where you can enjoy the quality of life that the coast offers you. We continue with 3 double rooms, two of them with direct access to the large terrace and en-suite bathroom. Waking up with the feeling that you are on a boat brightens anyone's day. All bedrooms have built-in wardrobes except the main one which has a dressing room. It has 2 parking spaces and a storage room. The residential has 2 outdoor pools, one indoor, SPA, gym and co-working area. On site consierge and security. A bonus is that by belonging to the Higueron brand, you can enjoy the premium services they offer, such as the use of their sports club and several restaurants. Do you want a luxury apartment, in a recent residential area, with an unbeatable location and unique sea views? Contact us and visit this beautiful apartment.