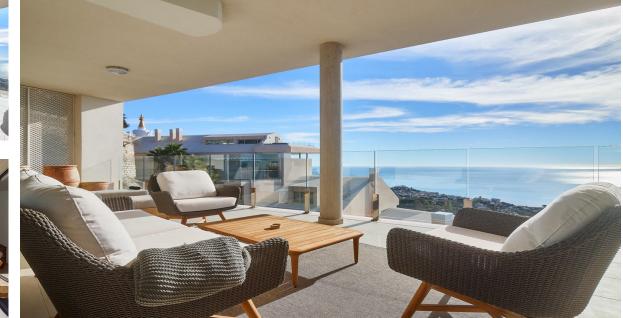

Are you looking for unique views of the sea? You will fall in love with this apartment for the panoramic views it offers from a 50m2 terrace. We are located in the recently built Stupa Hills residential area, in a location between Carvajal and Benalmadena with services next door such as supermarkets, shops and international restaurants. This apartment is an opportunity due to its location within the residential complex, being on the corner and with a terrace twice the size of other units. Being on the corner and in the upper phase, it has a lot of privacy and a guarantee of panoramic and infinite views for life. The apartment is distributed in a beautiful kitchen open to the living room, with finishes and appliances of the highest quality. With an exit to the large terrace with a designer barbecue installed where you can enjoy the quality of life that the coast offers you. We continue with 3 double rooms, two of them with direct access to the large terrace and en-suite bathroom. Waking up with the feeling that you are on a boat brightens anyone's day. All bedrooms have built-in wardrobes except the main one which has a dressing room. It has 2 parking spaces and a storage room. The residential has 2 outdoor pools, one indoor, SPA, gym and co-working area. On site consierge and security. A bonus is that by belonging to the Higueron brand, you can enjoy the premium services they offer, such as the use of their sports club and several restaurants. Do you want a luxury apartment, in a recent residential area, with an unbeatable location and unique sea views? Contact us and visit this beautiful apartment.