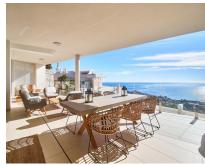

Are you looking for unique views of the sea? You will fall in love with this apartment for the panoramic views it offers from a 50m2 terrace. We are located in the recently built Stupa Hills residential area, in a location between Carvajal and Benalmadena with services next door such as supermarkets, shops and international restaurants. This apartment is an opportunity due to its location within the residential complex, being on the corner and with a terrace twice the size of other units. Being on the corner and in the upper phase, it has a lot of privacy and a guarantee of panoramic and infinite views for life. The apartment is distributed in a beautiful kitchen open to the living room, with finishes and appliances of the highest quality. With an exit to the large terrace with a designer barbecue installed where you can enjoy the quality of life that the coast offers you. We continue with 3 double rooms, two of them with direct access to the large terrace and en-suite bathroom. Waking up with the feeling that you are on a boat brightens anyone's day. All bedrooms have built-in wardrobes except the main one which has a dressing room. It has 2 parking spaces and a storage room. The residential has 2 outdoor pools, one indoor, SPA, gym and co-working area. On site consierge and security. A bonus is that by belonging to the Higueron brand, you can enjoy the premium services they offer, such as the use of their sports club and several restaurants. Do you want a luxury apartment, in a recent residential area, with an unbeatable location and unique sea views? Contact us and visit this beautiful apartment.