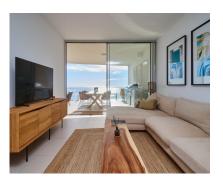

Are you looking for unique views of the sea? You will fall in love with this apartment for the panoramic views it offers from a 50m2 terrace. We are located in the recently built Stupa Hills residential area, in a location between Carvajal and Benalmadena with services next door such as supermarkets, shops and international restaurants. This apartment is an opportunity due to its location within the residential complex, being on the corner and with a terrace twice the size of other units. Being on the corner and in the upper phase, it has a lot of privacy and a guarantee of panoramic and infinite views for life. The apartment is distributed in a beautiful kitchen open to the living room, with finishes and appliances of the highest quality. With an exit to the large terrace with a designer barbecue installed where you can enjoy the quality of life that the coast offers you. We continue with 3 double rooms, two of them with direct access to the large terrace and en-suite bathroom. Waking up with the feeling that you are on a boat brightens anyone's day. All bedrooms have built-in wardrobes except the main one which has a dressing room. It has 2 parking spaces and a storage room. The residential has 2 outdoor pools, one indoor, SPA, gym and co-working area. On site consierge and security. A bonus is that by belonging to the Higueron brand, you can enjoy the premium services they offer, such as the use of their sports club and several restaurants. Do you want a luxury apartment, in a recent residential area, with an unbeatable location and unique sea views? Contact us and visit this beautiful apartment.