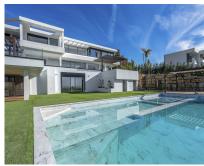

Have you dreamed of acquiring a magnificent property with absolute privacy and panoramic views of the Mediterranean Sea and next to a northern landscape? The property has been built in a modern style using high quality materials, open spaces and with an enviable south orientation. The villa has been built on a 4681m2 plot, in a very quiet and private area with 24-hour security. The house is made up of 3 floors, swimming pools, a large garden and a spacious garage for several vehicles with a cellar. The 1st floor is very spacious and consists of 1 large living room with high ceilings, 1 modern fully equipped kitchen, bedrooms with en-suite bathrooms. From the living room we can enjoy fantastic views of the Mediterranean Sea, the property's pools and its garden. The 2nd floor is very spacious and very bright, which is distributed in several bedrooms with their corresponding en-suite bathrooms, large closets and we can even enjoy the open panoramic views towards Gibraltar and Africa. The ground floor is distributed in a spa, Turkish bath, gym and sauna with direct access to its pools. In its surroundings we can access prestigious golf courses, such as Villa Padernia, Heliports and for horse lovers there is the Marbella Club equestrian center. The urbanization is completely closed with unbeatable privacy and security. The beach or the picturesque culinary town of Benahavis are just a few minutes away by car and Puerto Banus is just 15 minutes away. Book your viewing with us, there are very few properties on the market with these qualities and proximity.