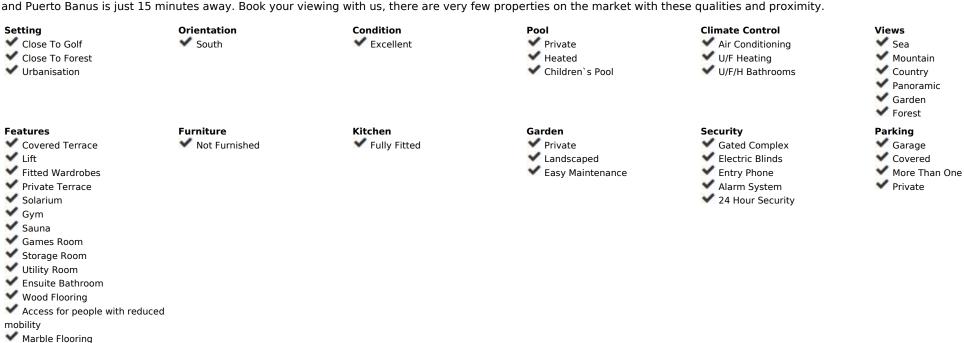

Have you dreamed of acquiring a magnificent property with absolute privacy and panoramic views of the Mediterranean Sea and next to a northern landscape? The property has been built in a modern style using high quality materials, open spaces and with an enviable south orientation. The villa has been built on a 4681m2 plot, in a very quiet and private area with 24-hour security. The house is made up of 3 floors, swimming pools, a large garden and a spacious garage for several vehicles with a cellar. The 1st floor is very spacious and consists of 1 large living room with high ceilings, 1 modern fully equipped kitchen, bedrooms with en-suite bathrooms. From the living room we can enjoy fantastic views of the Mediterranean Sea, the property's pools and its garden. The 2nd floor is very spacious and very bright, which is distributed in several bedrooms with their corresponding en-suite bathrooms, large closets and we can even enjoy the open panoramic views towards Gibraltar and Africa. The ground floor is distributed in a spa, Turkish bath, gym and sauna with direct access to its pools. In its surroundings we can access prestigious golf courses, such as Villa Padernia, Heliports and for horse lovers there is the Marbella Club equestrian center. The urbanization is completely closed with unbeatable privacy and security. The beach or the picturesque culinary town of Benahavis are just a few minutes away by car and Puerto Banus is just 15 minutes away. Book your viewing with us, there are very few properties on the market with these qualities and proximity.