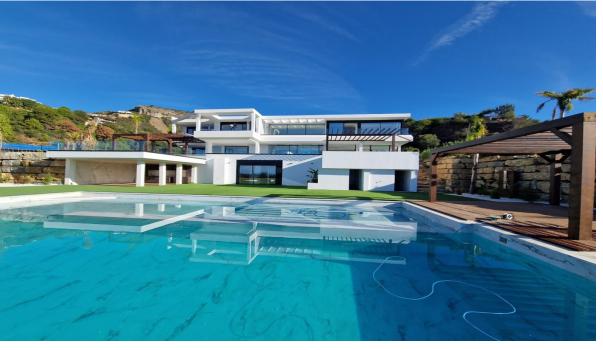

Have you dreamed of acquiring a magnificent property with absolute privacy and panoramic views of the Mediterranean Sea and next to a northern landscape? The property has been built in a modern style using high quality materials, open spaces and with an enviable south orientation. The villa has been built on a 4681m2 plot, in a very quiet and private area with 24-hour security. The house is made up of 3 floors, swimming pools, a large garden and a spacious garage for several vehicles with a cellar. The 1st floor is very spacious and consists of 1 large living room with high ceilings, 1 modern fully equipped kitchen, bedrooms with en-suite bathrooms. From the living room we can enjoy fantastic views of the Mediterranean Sea, the property's pools and its garden. The 2nd floor is very spacious and very bright, which is distributed in several bedrooms with their corresponding en-suite bathrooms, large closets and we can even enjoy the open panoramic views towards Gibraltar and Africa. The ground floor is distributed in a spa, Turkish bath, gym and sauna with direct access to its pools. In its surroundings we can access prestigious golf courses, such as Villa Padernia, Heliports and for horse lovers there is the Marbella Club equestrian center. The urbanization is completely closed with unbeatable privacy and security. The beach or the picturesque culinary town of Benahavis are just a few minutes away by car and Puerto Banus is just 15 minutes away. Book your viewing with us, there are very few properties on the market with these qualities and proximity.