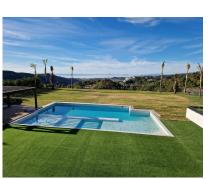

Have you dreamed of acquiring a magnificent property with absolute privacy and panoramic views of the Mediterranean Sea and next to a northern landscape? The property has been built in a modern style using high quality materials, open spaces and with an enviable south orientation. The villa has been built on a 4681m2 plot, in a very quiet and private area with 24-hour security. The house is made up of 3 floors, swimming pools, a large garden and a spacious garage for several vehicles with a cellar. The 1st floor is very spacious and consists of 1 large living room with high ceilings, 1 modern fully equipped kitchen, bedrooms with en-suite bathrooms. From the living room we can enjoy fantastic views of the Mediterranean Sea, the property's pools and its garden. The 2nd floor is very spacious and very bright, which is distributed in several bedrooms with their corresponding en-suite bathrooms, large closets and we can even enjoy the open panoramic views towards Gibraltar and Africa. The ground floor is distributed in a spa, Turkish bath, gym and sauna with direct access to its pools. In its surroundings we can access prestigious golf courses, such as Villa Padernia, Heliports and for horse lovers there is the Marbella Club equestrian center. The urbanization is completely closed with unbeatable privacy and security. The beach or the picturesque culinary town of Benahavis are just a few minutes away by car and Puerto Banus is just 15 minutes away. Book your viewing with us, there are very few properties on the market with these qualities and proximity.