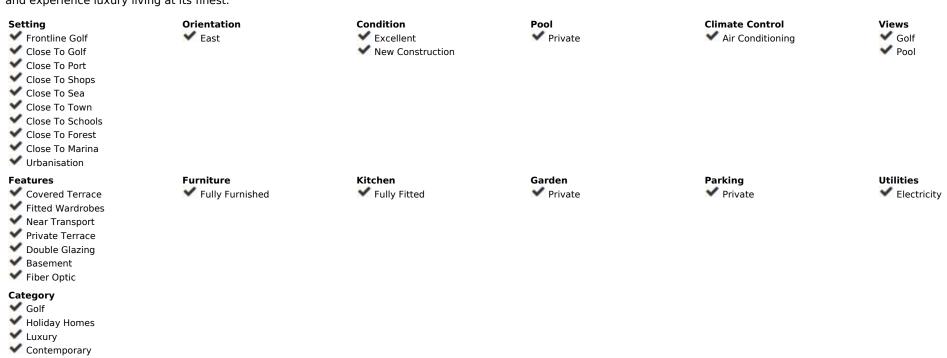

Sales - House - Atalaya 1.800.000€

www.arbatestates.com +34 606 84 36 45 +34 602 51 80 97 info@arbatestates.com

House

Ref.-ID: R4557409

Atalaya

460 m2

600 m2

Introducing Your Modern Oasis: New Build Villa on the Frontline of El Campanario Golf Nestled in the prestigious El Campanario community, this modern new build villa offers the ultimate in luxury living, with breathtaking views of the golf course and beyond. Boasting five bedrooms and four and a half bathrooms, this property is designed to impress, with every detail carefully curated to create a haven of style and sophistication. Step inside to discover a spacious open-plan kitchen living area, seamlessly flowing onto the terrace where you can soak up the stunning vistas of the golf course and swimming pool. Perfect for both indoor and outdoor entertaining, this space is sure to be the heart of the home, where cherished memories are made with family and friends. The property features parking space for three cars, Daikin air conditioning for ultimate comfort, solar panels for energy efficiency, and underfloor heating throughout the villa, ensuring year-round comfort and luxury living. For entertainment, head to the basement area, where you'll find a lounge complete with a 75-inch TV - the perfect spot to unwind and enjoy movie nights with loved ones. Conveniently located next to the El Campanario clubhouse, residents enjoy access to a range of amenities, including a spa, gym, golf course, and restaurant. Additionally, local shops, bars, restaurants, and a bus stop are within walking distance, providing the ultimate in convenience and lifestyle. With Marbella center just 15 minutes away, Puerto Banus and Estepona only 10 minutes away, and shops and restaurants just a 3-minute walk, this property offers the perfect balance of tranquility and accessibility. Don't miss your chance to make this modern oasis your own - schedule your viewing today and experience luxury living at its finest.