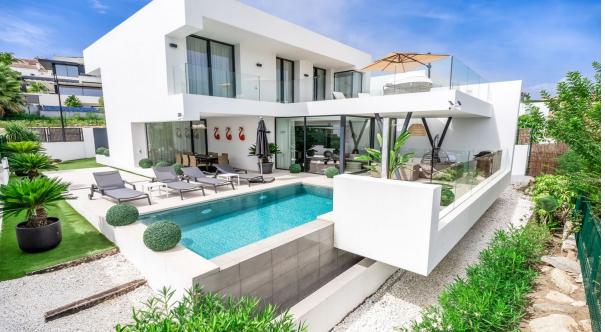

Sales - House - Atalaya 1.800.000€

www.arbatestates.com +34 606 84 36 45 +34 602 51 80 97 info@arbatestates.com

House

Ref.-ID: R4557409

Atalaya

460 m2

600 m2

Introducing Your Modern Oasis: New Build Villa on the Frontline of El Campanario Golf Nestled in the prestigious El Campanario community, this modern new build villa offers the ultimate in luxury living, with breathtaking views of the golf course and beyond. Boasting five bedrooms and four and a half bathrooms, this property is designed to impress, with every detail carefully curated to create a haven of style and sophistication. Step inside to discover a spacious open-plan kitchen living area, seamlessly flowing onto the terrace where you can soak up the stunning vistas of the golf course and swimming pool. Perfect for both indoor and outdoor entertaining, this space is sure to be the heart of the home, where cherished memories are made with family and friends. The property features parking space for three cars, Daikin air conditioning for ultimate comfort, solar panels for energy efficiency, and underfloor heating throughout the villa, ensuring year-round comfort and luxury living. For entertainment, head to the basement area, where you'll find a lounge complete with a 75-inch TV - the perfect spot to unwind and enjoy movie nights with loved ones. Conveniently located next to the El Campanario clubhouse, residents enjoy access to a range of amenities, including a spa, gym, golf course, and restaurant. Additionally, local shops, bars, restaurants, and a bus stop are within walking distance, providing the ultimate in convenience and lifestyle. With Marbella center just 15 minutes away, Puerto Banus and Estepona only 10 minutes away, and shops and restaurants just a 3-minute walk, this property offers the perfect balance of tranquility and accessibility. Don't miss your chance to make this modern oasis your own - schedule your viewing today and experience luxury living at its finest.