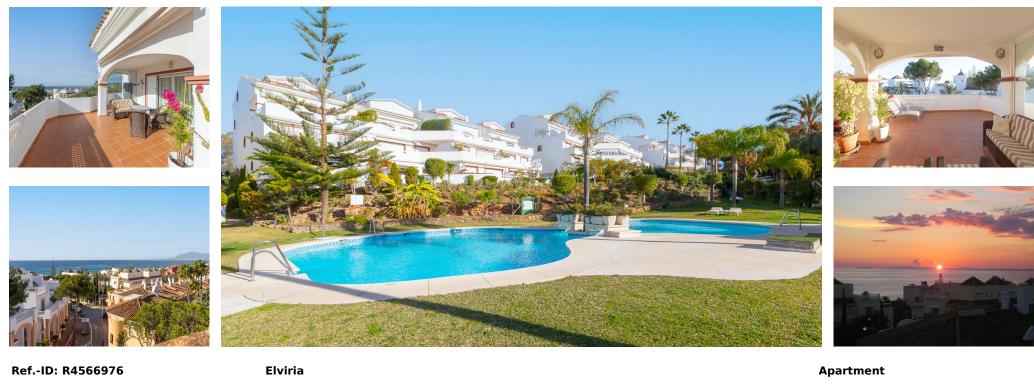

Sales - Apartment - Elviria 649.000€

www.arbatestates.com  $+34\ 606\ 84\ 36\ 45$ +34 602 51 80 97 info@arbatestates.com

Community: 3,036 EUR / year

IBI: 786 EUR / year

Rubbish: 185 EUR / year

82 m2 2.5

Beautiful and charming 2 bedroom corner duplex penthouse located in an exclusive urbanisation in Elviria, just a 3 minute walk to probably the best beach of Marbella east and to the Elviria Commercial Centre. The property is distributed over two floors, at entrance level we find an independent kitchen and laundry room, guest toilet, and a bright, south and southwest facing living room that leads onto the sunny terrace with impressive panoramic views towards the sea, west to Marbella and La Concha mountains. The upper floor comprises of two bedrooms, both with en-suite bathrooms, that open onto a private terrace where you can continue to enjoy the stunning views. The property has very easy access from the large garage space and store room via the elevator which goes up to the front door of the penthouse. Large community garden and pool.

| Setting<br>Beachside<br>Close To Golf<br>Close To Sea<br>Close To Schools<br>Urbanisation | Orientation<br>South West | Condition<br>Good    | Pool 🗸 Communal           | Climate Control     | Views<br>Sea<br>Mountain    |
|-------------------------------------------------------------------------------------------|---------------------------|----------------------|---------------------------|---------------------|-----------------------------|
| Features<br>Covered Terrace<br>Lift                                                       | Kitchen<br>Fully Fitted   | Garden<br>✓ Communal | Security<br>Gated Complex | Parking<br>V Garage | Category<br>V Holiday Homes |