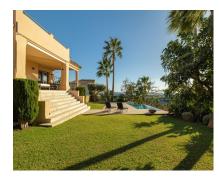

Upon entering the house, you are immediately greeted by a foyer with an impressive high ceiling that opens into the living room. The property has a separate kitchen, which can easily be opened up to form part of the living room. The spacious terraces lead you to a beautiful low maintenance garden with an Infinity pool. From all terraces you have sea views and a natural green environment that adorns the gardens. Also on the first floor, there is another separate living room with office. On the second floor you will find the master bedroom with en suite bathroom and dressing room. On the same floor you will find two more bedrooms. The first floor leads out to the gardens and acts as another independent apartment with its own kitchen, bedroom and bathroom. There is a garage for 3 to 4 cars. Marble floors with underfloor heating throughout the house.