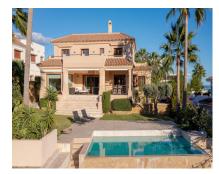

Upon entering the house, you are immediately greeted by a foyer with an impressive high ceiling that opens into the living room. The property has a separate kitchen, which can easily be opened up to form part of the living room. The spacious terraces lead you to a beautiful low maintenance garden with an Infinity pool. From all terraces you have sea views and a natural green environment that adorns the gardens. Also on the first floor, there is another separate living room with office. On the second floor you will find the master bedroom with en suite bathroom and dressing room. On the same floor you will find two more bedrooms. The first floor leads out to the gardens and acts as another independent apartment with its own kitchen, bedroom and bathroom. There is a garage for 3 to 4 cars. Marble floors with underfloor heating throughout the house.