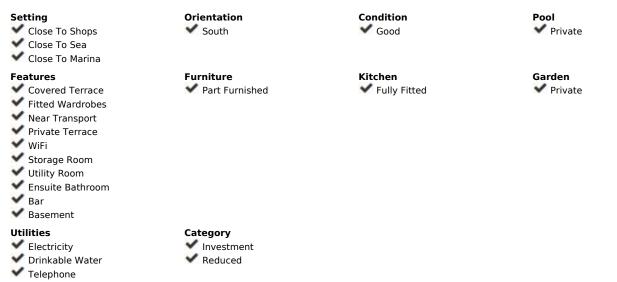

330 m2

House

1039 m2

With a plot of 1038 m2, this magnificent villa with a total of 4 bedrooms (doubles) is located in one of the best areas of Benalmádena. Distributed in a semi-basement, ground floor and first floor, it has a beautiful garden area, a saltwater pool, as well as a beautiful snack bar in the garden, a cozy Irish bar. On the semi-basement floor there is a Spanish-style wine cellar of more than 100 m2, details that make the difference of this property. On the ground floor we have a spacious living room - dining room, 1 bedroom, 1 bathroom, a large independent kitchen and an ironing room. The large kitchen of almost 30 m2 with access to the gardens and a large pantry. On the second floor we have 3 bedrooms and 2 bathrooms, the master bedroom with a large balcony from which we can see the fabulous views of the sea, a large dressing room and an en-suite bathroom. The property includes an annex that can be a multipurpose room (small gym, office, etc.) as well as having a Turkish bath, solar panels, a garage for two vehicles, and fantastic terraces with a magnificent orientation from which we will have sun at any time. of the day. An impressive villa in one of the most privileged areas of the Costa del Sol. A great opportunity to live in a quiet Villa with supermarkets, tennis and paddle tennis courts, restaurants, bus and taxi stops within walking distance and a few meters from the beach. Just 10 minutes walk from the train station that connects Fuengirola with Malaga in less than 30 minutes, you have the freedom of whether or not you have a car. If you do, you are close enough to motorway access that you can get anywhere in 15 minutes or less: Malaga Airport (15 minutes), Marbella (20 minutes) and Fuengirola (10 minutes). Benalmádena is located in a privileged enclave with golden beaches that extend for kilometers and kilometers in all directions.