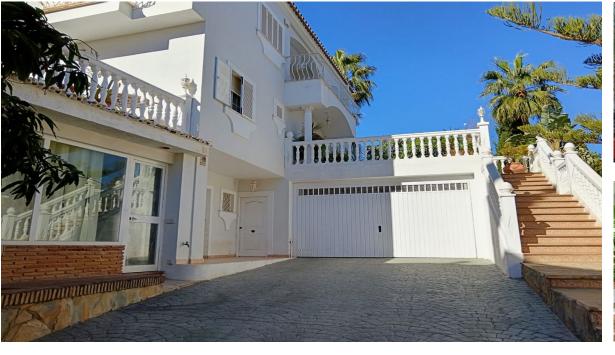

330 m2

House

1039 m2

With a plot of 1038 m2, this magnificent villa with a total of 4 bedrooms (doubles) is located in one of the best areas of Benalmádena. Distributed in a semi-basement, ground floor and first floor, it has a beautiful garden area, a saltwater pool, as well as a beautiful snack bar in the garden, a cozy Irish bar. On the semi-basement floor there is a Spanish-style wine cellar of more than 100 m2, details that make the difference of this property. On the ground floor we have a spacious living room - dining room, 1 bedroom, 1 bathroom, a large independent kitchen and an ironing room. The large kitchen of almost 30 m2 with access to the gardens and a large pantry. On the second floor we have 3 bedrooms and 2 bathrooms, the master bedroom with a large balcony from which we can see the fabulous views of the sea, a large dressing room and an en-suite bathroom. The property includes an annex that can be a multipurpose room (small gym, office, etc.) as well as having a Turkish bath, solar panels, a garage for two vehicles, and fantastic terraces with a magnificent orientation from which we will have sun at any time. of the day. An impressive villa in one of the most privileged areas of the Costa del Sol. A great opportunity to live in a quiet Villa with supermarkets, tennis and paddle tennis courts, restaurants, bus and taxi stops within walking distance and a few meters from the beach. Just 10 minutes walk from the train station that connects Fuengirola with Malaga in less than 30 minutes, you have the freedom of whether or not you have a car. If you do, you are close enough to motorway access that you can get anywhere in 15 minutes or less: Malaga Airport (15 minutes), Marbella (20 minutes) and Fuengirola (10 minutes). Benalmádena is located in a privileged enclave with golden beaches that extend for kilometers and kilometers in all directions.

**✓** Garden

✓ Pool

**✓** Urban

Parking

**✓** Garage