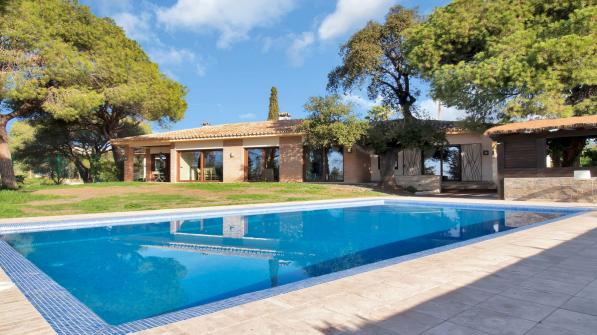

Great opportunity! A unique family house of 455m2 with a swimming-pool in prestigious area of Elviria with an exceptional plot size of 4300m2 and a possibility of a second villa construction. The property is south facing and surrounded by a mature garden with breathtaking sea views. Excellent location, only 5 minutes drive to the beach, Elviria restaurants and all amenities, 15 minutes drive to old Marbella and Puerto Banus. It comprises: An entrance with a spacious wardrobe room, a large living-room of 78m2 facing south with a fireplace decorated by natural stone and with open plan designed totally equipped kitchen (Schmidt), a storage, four bedrooms with en-suite bathrooms (Italian travertine), fifth bedroom with possibility to install an additional bathroom, an office or a sixth bedroom, laundry and technical rooms. A wine cellar of 20m2. The furnishings and equipment are of a very high quality and meet modern requirements and ecologically-friendly materials: travertine, Imperial marble; all windows, doors and wooden panels Roman Clavero, cold-hot conditioning in all rooms (Daikin), underfloor heating, Paradox security system (Canada). One in-built garage for a big car, a covered space for 4-5 cars and additional parking space in front of the house, BBQ lounge of 70m2 with open air entirely equipped kitchen, a swimming-pool 5,3 x 9,7m with open air shower, decorated by travertine stone. Two separate entrances permitting to split the house in two independent parts with a second car access.