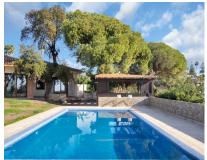

Great opportunity! A unique family house of 455m2 with a swimming-pool in prestigious area of Elviria with an exceptional plot size of 4300m2 and a possibility of a second villa construction. The property is south facing and surrounded by a mature garden with breathtaking sea views. Excellent location, only 5 minutes drive to the beach, Elviria restaurants and all amenities, 15 minutes drive to old Marbella and Puerto Banus. It comprises: An entrance with a spacious wardrobe room, a large living-room of 78m2 facing south with a fireplace decorated by natural stone and with open plan designed totally equipped kitchen (Schmidt), a storage, four bedrooms with en-suite bathrooms (Italian travertine), fifth bedroom with possibility to install an additional bathroom, an office or a sixth bedroom, laundry and technical rooms. A wine cellar of 20m2. The furnishings and equipment are of a very high quality and meet modern requirements and ecologically-friendly materials: travertine, Imperial marble; all windows, doors and wooden panels Roman Clavero, cold-hot conditioning in all rooms (Daikin), underfloor heating, Paradox security system (Canada). One in-built garage for a big car, a covered space for 4-5 cars and additional parking space in front of the house, BBQ lounge of 70m2 with open air entirely equipped kitchen, a swimming-pool 5,3 x 9,7m with open air shower, decorated by travertine stone. Two separate entrances permitting to split the house in two independent parts with a second car access.