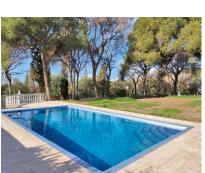

Great opportunity! A unique family house of 455m2 with a swimming-pool in prestigious area of Elviria with an exceptional plot size of 4300m2 and a possibility of a second villa construction. The property is south facing and surrounded by a mature garden with breathtaking sea views. Excellent location, only 5 minutes drive to the beach, Elviria restaurants and all amenities, 15 minutes drive to old Marbella and Puerto Banus. It comprises: An entrance with a spacious wardrobe room, a large living-room of 78m2 facing south with a fireplace decorated by natural stone and with open plan designed totally equipped kitchen (Schmidt), a storage, four bedrooms with en-suite bathrooms (Italian travertine), fifth bedroom with possibility to install an additional bathroom, an office or a sixth bedroom, laundry and technical rooms. A wine cellar of 20m2. The furnishings and equipment are of a very high quality and meet modern requirements and ecologically-friendly materials: travertine, Imperial marble; all windows, doors and wooden panels Roman Clavero, cold-hot conditioning in all rooms (Daikin), underfloor heating, Paradox security system (Canada). One in-built garage for a big car, a covered space for 4-5 cars and additional parking space in front of the house, BBQ lounge of 70m2 with open air entirely equipped kitchen, a swimming-pool 5,3 x 9,7m with open air shower, decorated by travertine stone. Two separate entrances permitting to split the house in two independent parts with a second car access.