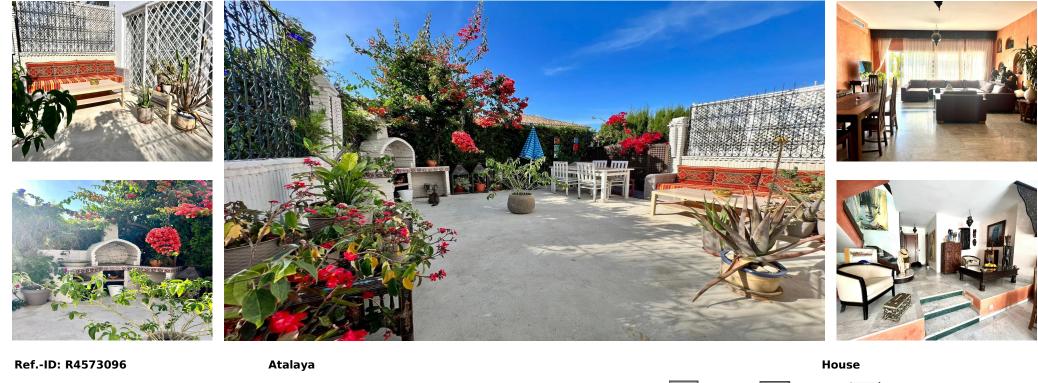

Sales - House - Atalaya 535.000€ www.arbatestates.com +34 606 84 36 45 +34 602 51 80 97 info@arbatestates.com

Community: 1,920 EUR / year

IBI: 610 EUR / year

Rubbish: 128 EUR / year

🔳 3 🔙 2 📰 180 m2

For sale in the Atalaya area (Estepona) this semi-detached house. It is located 1000 meters from the beach and has a small shopping center next to it with restaurants, bars and a supermarket. The house has 3 floors: - ground floor: living room with fireplace, terrace with barbecue, equipped kitchen, toilet and front porch with direct access to the community pool and gardens - first floor: two bedrooms with en-suite bathrooms, one of them has a dressing room, fireplace and whirlpool bathtub. - Top floor: a large attic with the third

bedroom and an en-suite bathroom. Additional features: - central air conditioner - storage room - two closed garage spaces - aluminum/climalit finishes - Marble floors - interior wooden carpentry. Community Verified icon

| Setting<br>Close To Golf<br>Close To Shops<br>Close To Sea<br>Close To Schools<br>Urbanisation | Orientation<br>North<br>South  | Condition<br>Good       | Pool 🗸 Communal      | Climate Control <ul> <li>Air Conditioning</li> </ul> | Views<br>Garden<br>Pool<br>Street  |
|------------------------------------------------------------------------------------------------|--------------------------------|-------------------------|----------------------|------------------------------------------------------|------------------------------------|
| Features<br>Covered Terrace<br>Fitted Wardrobes<br>Near Transport<br>Private Terrace           | Furniture<br>✓ Fully Furnished | Kitchen<br>Fully Fitted | Garden<br>✓ Communal | Security<br>Gated Complex                            | Parking<br>Garage<br>More Than One |

- Private Terrace Ensuite Bathroom
- Barbeque