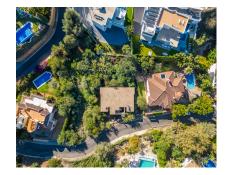

## Sales - Plot - El Rosario 990.000€

www.arbatestates.com +34 606 84 36 45 +34 602 51 80 97 info@arbatestates.com

Ref.-ID: R4576306 El Rosario Plot

1535 m2

Situated in El Rosario, this plot offers proximity to local amenities and easy access to the town's infrastructure. It stands as part of a residential area, providing a practical and convenient location for potential villa. This plot has incredible potential for those who would like to invest and finish the construction of the villa as the 'bones' are already constructed with 1.535m2 plot. El Rosario in Marbella is a charming residential area situated just a few kilometers east of the bustling town center. Nestled within the heart of the Costa del Sol, El Rosario is renowned for its tranquility and picturesque surroundings. This well-established neighborhood boasts a mix of traditional Andalusian architecture and modern amenities, creating a harmonious blend of old-world charm and contemporary convenience. Characterized by lush greenery, El Rosario is dotted with elegant villas and townhouses, many of which offer stunning views of the Mediterranean Sea. The area is known for its family-friendly atmosphere, making it an ideal choice for those seeking a peaceful yet well-connected community. Whether you are looking for a permanent residence or a holiday retreat, El Rosario in Marbella beckons with its laid-back ambiance, scenic beauty, and proximity to both nature and urban conveniences. It stands as a testament to the allure of the Costa del Sol lifestyle, where the Mediterranean sun meets the charm of a tranquil residential enclave.