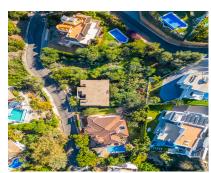

## Sales - Plot - El Rosario 990.000€

www.arbatestates.com +34 606 84 36 45 +34 602 51 80 97 info@arbatestates.com

Ref.-ID: R4576306 El Rosario Plot

1535 m2

Situated in El Rosario, this plot offers proximity to local amenities and easy access to the town's infrastructure. It stands as part of a residential area, providing a practical and convenient location for potential villa. This plot has incredible potential for those who would like to invest and finish the construction of the villa as the 'bones' are already constructed with 1.535m2 plot. El Rosario in Marbella is a charming residential area situated just a few kilometers east of the bustling town center. Nestled within the heart of the Costa del Sol, El Rosario is renowned for its tranquility and picturesque surroundings. This well-established neighborhood boasts a mix of traditional Andalusian architecture and modern amenities, creating a harmonious blend of old-world charm and contemporary convenience. Characterized by lush greenery, El Rosario is dotted with elegant villas and townhouses, many of which offer stunning views of the Mediterranean Sea. The area is known for its family-friendly atmosphere, making it an ideal choice for those seeking a peaceful yet well-connected community. Whether you are looking for a permanent residence or a holiday retreat, El Rosario in Marbella beckons with its laid-back ambiance, scenic beauty, and proximity to both nature and urban conveniences. It stands as a testament to the allure of the Costa del Sol lifestyle, where the Mediterranean sun meets the charm of a tranquil residential enclave.