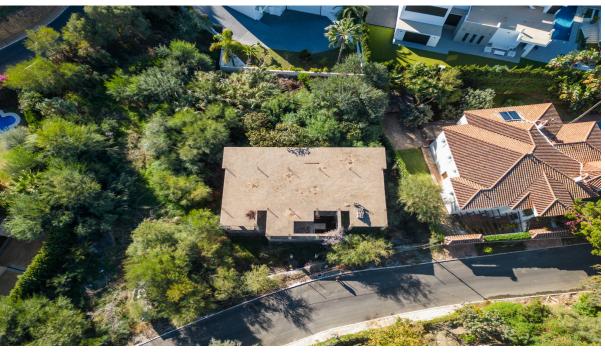

## Sales - Plot - El Rosario 990.000€

www.arbatestates.com +34 606 84 36 45 +34 602 51 80 97 info@arbatestates.com

Ref.-ID: R4576306 El Rosario Plot

1535 m2

Situated in El Rosario, this plot offers proximity to local amenities and easy access to the town's infrastructure. It stands as part of a residential area, providing a practical and convenient location for potential villa. This plot has incredible potential for those who would like to invest and finish the construction of the villa as the 'bones' are already constructed with 1.535m2 plot. El Rosario in Marbella is a charming residential area situated just a few kilometers east of the bustling town center. Nestled within the heart of the Costa del Sol, El Rosario is renowned for its tranquility and picturesque surroundings. This well-established neighborhood boasts a mix of traditional Andalusian architecture and modern amenities, creating a harmonious blend of old-world charm and contemporary convenience. Characterized by lush greenery, El Rosario is dotted with elegant villas and townhouses, many of which offer stunning views of the Mediterranean Sea. The area is known for its family-friendly atmosphere, making it an ideal choice for those seeking a peaceful yet well-connected community. Whether you are looking for a permanent residence or a holiday retreat, El Rosario in Marbella beckons with its laid-back ambiance, scenic beauty, and proximity to both nature and urban conveniences. It stands as a testament to the allure of the Costa del Sol lifestyle, where the Mediterranean sun meets the charm of a tranquil residential enclave.