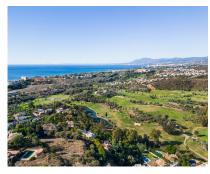

## Sales - Plot - El Rosario 990.000€

www.arbatestates.com +34 606 84 36 45 +34 602 51 80 97 info@arbatestates.com

Ref.-ID: R4576306 El Rosario Plot

1535 m2

Situated in El Rosario, this plot offers proximity to local amenities and easy access to the town's infrastructure. It stands as part of a residential area, providing a practical and convenient location for potential villa. This plot has incredible potential for those who would like to invest and finish the construction of the villa as the 'bones' are already constructed with 1.535m2 plot. El Rosario in Marbella is a charming residential area situated just a few kilometers east of the bustling town center. Nestled within the heart of the Costa del Sol, El Rosario is renowned for its tranquility and picturesque surroundings. This well-established neighborhood boasts a mix of traditional Andalusian architecture and modern amenities, creating a harmonious blend of old-world charm and contemporary convenience. Characterized by lush greenery, El Rosario is dotted with elegant villas and townhouses, many of which offer stunning views of the Mediterranean Sea. The area is known for its family-friendly atmosphere, making it an ideal choice for those seeking a peaceful yet well-connected community. Whether you are looking for a permanent residence or a holiday retreat, El Rosario in Marbella beckons with its laid-back ambiance, scenic beauty, and proximity to both nature and urban conveniences. It stands as a testament to the allure of the Costa del Sol lifestyle, where the Mediterranean sun meets the charm of a tranquil residential enclave.