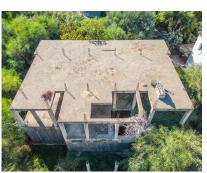

## Sales - Plot - El Rosario 990.000€

www.arbatestates.com +34 606 84 36 45 +34 602 51 80 97 info@arbatestates.com

Ref.-ID: R4576306 El Rosario Plot

1535 m2

Situated in El Rosario, this plot offers proximity to local amenities and easy access to the town's infrastructure. It stands as part of a residential area, providing a practical and convenient location for potential villa. This plot has incredible potential for those who would like to invest and finish the construction of the villa as the 'bones' are already constructed with 1.535m2 plot. El Rosario in Marbella is a charming residential area situated just a few kilometers east of the bustling town center. Nestled within the heart of the Costa del Sol, El Rosario is renowned for its tranquility and picturesque surroundings. This well-established neighborhood boasts a mix of traditional Andalusian architecture and modern amenities, creating a harmonious blend of old-world charm and contemporary convenience. Characterized by lush greenery, El Rosario is dotted with elegant villas and townhouses, many of which offer stunning views of the Mediterranean Sea. The area is known for its family-friendly atmosphere, making it an ideal choice for those seeking a peaceful yet well-connected community. Whether you are looking for a permanent residence or a holiday retreat, El Rosario in Marbella beckons with its laid-back ambiance, scenic beauty, and proximity to both nature and urban conveniences. It stands as a testament to the allure of the Costa del Sol lifestyle, where the Mediterranean sun meets the charm of a tranquil residential enclave.