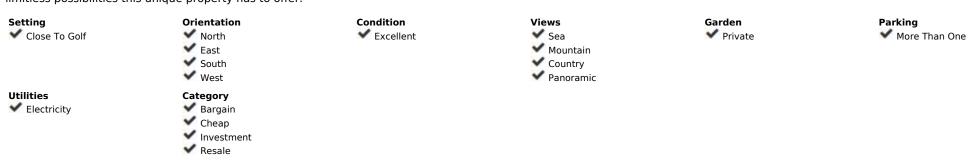

5295 m2

Plot

Enchanting Rustic Land with Panoramic Views of Mijas Village and Sea, including Palm Tree Plantation Discover a slice of paradise in Entrerrios, where nature's beauty meets exceptional potential. This captivating rustic land, framed by panoramic views of Mijas village and the sea, offers a unique retreat enriched with a thriving palm tree plantation. The allure extends beyond the property's boundaries, as it sits just 10 minutes away from the vibrant and popular town of La Cala de Mijas. Key Features: Breathtaking Views: Enjoy stunning panoramic views of Mijas village and the sea, creating an idyllic backdrop for your dream property. Palm Tree Plantation: The land comes complete with a palm tree plantation, small and big ones. Also some other varieties of trees Regadio Land: Classified as "regadio," this land benefits from irrigation rights, ensuring optimal conditions for vegetation and potential agricultural activities. The fertile soil and water access make it an ideal canvas for various projects. Subdivision Potential: Complying with local laws, this expansive plot can be legally divided into two separate parcels, each with a minimum size of 2500 m2. This feature provides flexibility for future development or investment opportunities. Seize the opportunity to own this enchanting rustic haven with the added perk of being just moments away from La Cala de Mijas! Contact us now to explore the limitless possibilities this unique property has to offer.