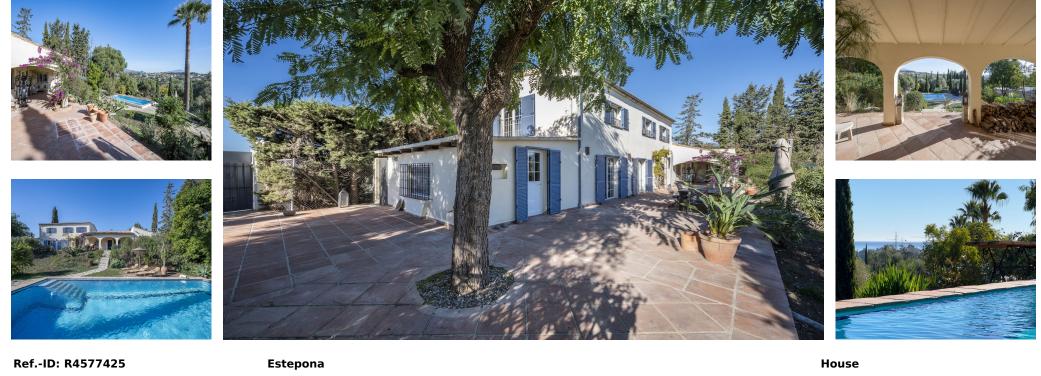

Set on a private plot spanning 7,600 square meters, this charming Finca, connected to a second small Finca, offers a tranquil retreat with beautiful views of the sea, mountains, and Gibraltar. Boasting an ideal location, it is a 4-minute drive from the vibrant town of Estepona and its inviting beaches. The property enjoys excellent road connections, ensuring easy access to nearby towns. Surrounded by amenities, residents can conveniently access golf courses, sports facilities, hospitals, supermarkets, and schools. The main Finca features a generously sized, partially covered terrace with stunning panoramic views, providing an ideal setting for outdoor relaxation. The well-designed kitchen, complete with a dining area, offers a practical space with direct access to the terrace. The spacious living room, featuring an open fireplace, effortlessly connects to the main terrace, fostering a welcoming and cosy ambience. The living spaces are complemented by three bedrooms, each with its own bathroom, on the same level. Upstairs, two additional bedrooms with en-suite baths and a roof terrace offer even more space and gorgeous views. Below, the second small Finca presents an opportunity for conversion into an independent guest house, workshop, or office featuring a delightful patio. Stables, parking, and a garage with wall box adjacent to this Finca add practicality to the property. The sprawling 7,600-square-meter plot provides diverse spaces, including a sunny pool area, a vegetable garden, a place to plant fruit trees, and ample room for various activities, such as a horse paddock. Both Fincas benefit from their own wells, ensuring a self-sufficient water supply. This property represents the perfect blend of countryside tranquillity and modern convenience, offering an idylic lifestyle within minutes of Estepona and the beach. Close to essential amenities such as schools and healthcare facilities. With its flexible spaces and stunning vistas, this Finca provides an excellent opportunity to appreciate life in one of th