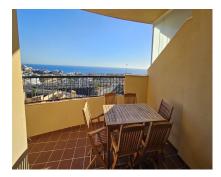

**Apartment** 

118 m2

Spectacular views from this cosy and well presented 2 bedrooms 2 bathrooms apartment located in the higher part of Riviera, with easy access to the Motorway and the towns of Riviera and Calahonda. This property offers spacious and practical accommodation, and presents a comfortable living room with dining room area, two double bedrooms, two bathrooms (one with shower one with bath), a fully equipped kitchen wich partly opens onto the dinning area. A good size terrace, with direct access from the lounge and the main bedroom with panoramic sea views and the perfect setting for enjoying meals or relax. The elevated position and South-South East orientation of this property makes it very bright and sunny. Apartment will be sold fully furnished and is in excellent condition. To the property belongs underground parking, it is large enough to have a lockable-free standing cupboard for storage. A LPO is in place which makes this property ideal for investment, or a home with spectacular views for all year round living.

## Condition Setting Orientation Pool Views **Features** Suburban South East Good Communal Sea Covered Terrace **✓** Panoramic Close To Town South Lift ✓ Urban Fitted Wardrobes Urbanisation ✓ Near Transport ✓ Private Terrace ✓ Utility Room ✓ Near Church Category Investment Security Parking Furniture Garden Utilities ✓ Fully Furnished Communal Gated Complex **✓** Underground Electricity ✓ Resale **✓** Drinkable Water