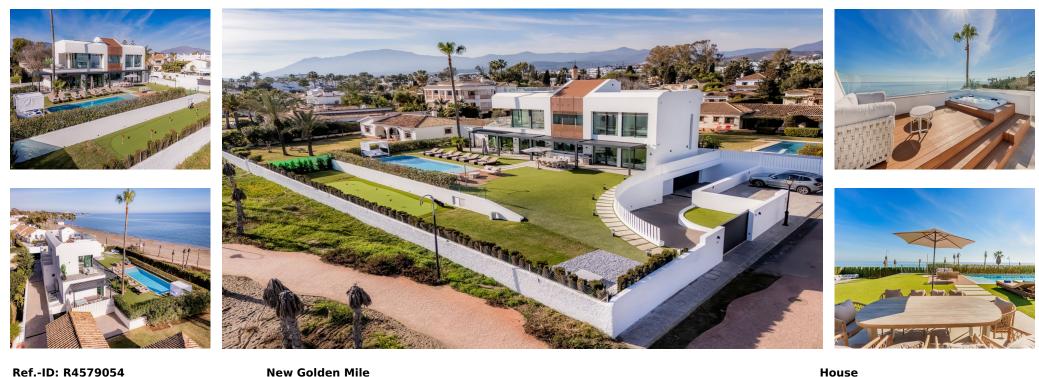

Sales - House - New Golden Mile 6.500.000€

www.arbatestates.com  $+34\ 606\ 84\ 36\ 45$ +34 602 51 80 97 info@arbatestates.com

Ref.-ID: R4579054

5

552 m2

A contemporary showpiece villa sitting in a privileged beachfront position in the New Golden Mile, boasting of panoramic sea views, surrounded by an expansive private garden with a large private swimming pool. The ideal family estate offering a dynamic outdoor lifestyle, perfect for water sports enthusiasts, with direct access to the beach from the front garden. Beach House 1 presents a modern open plan layout, large floor to ceiling terraces allowing plenty of light to shine through, contemporary interiors paired with high quality finishes. Boasting of 5 spacious bedrooms all with en suite bathrooms, each one presenting beautiful scenic sea views. A fantastic feature of this property is the expansive roof terrace, offering the ultimate entertainment space with multiple lounge areas, a jacuzzi and the breathtaking panoramic views of the Mediterranean Sea. On the basement level, this estate offers a luxurious spa with indoor heated swimming pool and sauna. Located on the New Golden Mile in Playa del Saladillo with lovely wide beaches and beautiful sand dunes. Within short walking distance you will find the great Pepe's beach Chiringuito restaurant, La Antigua and just a 5 minutes' walk to Anantara (Villa Padierna) Beach Club. By car you will reach San Pedro in 7 minutes and Puerto Banus in just 10 minutes. LET US MOVE YOU