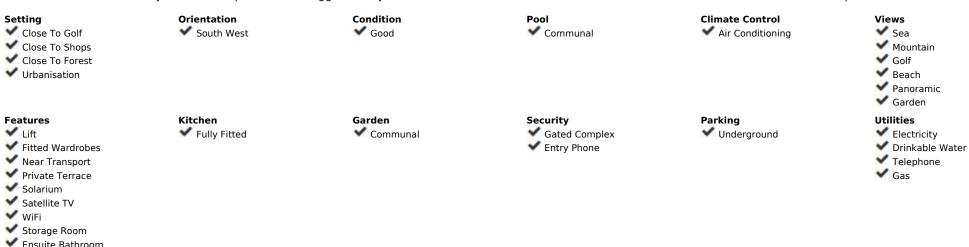

Rubbish: 83 EUR / year

Great penthouse that stands out for its incredible panoramic views. It has an entrance hall, an independent and fully equipped kitchen, two bedrooms with built-in wardrobes and two bathrooms, one of them en suite. In addition, it has a very bright living-dining room that gives direct access to a 39m2 terrace, ideal for relaxing and enjoying the sun all year round. The penthouse also has a 60m2 solarium on the second floor, which offers various possibilities for use. All rooms are exterior, which guarantees natural light at all times. The property is located in a large private area, with large common areas for walking, two swimming pools and a children's area. In addition, the area is quiet and with quick access to all the necessary services. Two underground parking spaces and a storage room are included in the price. Do not miss this opportunity and contact us to arrange a visit and/or request more information. We inform you that the professional fees of our agency are already included in the sale price, so you do not have to pay any type of management or real estate advice expenses. In compliance with Decree of the Government of Andalusia 218/2005 of October 11, it is reported that notary fees, registration fees, ITP and other expenses inherent to the sale are not included in the price. The information provided is indicative, non-binding and has no contractual value. Said information may have undergone modifications that have not yet been incorporated. We suggest that you contact us to obtain the most recent information and/or confirm the information presented here.