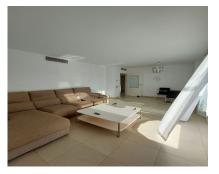

Rubbish: 83 EUR / year

Great penthouse that stands out for its incredible panoramic views. It has an entrance hall, an independent and fully equipped kitchen, two bedrooms with built-in wardrobes and two bathrooms, one of them en suite. In addition, it has a very bright living-dining room that gives direct access to a 39m2 terrace, ideal for relaxing and enjoying the sun all year round. The penthouse also has a 60m2 solarium on the second floor, which offers various possibilities for use. All rooms are exterior, which guarantees natural light at all times. The property is located in a large private area, with large common areas for walking, two swimming pools and a children's area. In addition, the area is quiet and with quick access to all the necessary services. Two underground parking spaces and a storage room are included in the price. Do not miss this opportunity and contact us to arrange a visit and/or request more information. We inform you that the professional fees of our agency are already included in the sale price, so you do not have to pay any type of management or real estate advice expenses. In compliance with Decree of the Government of Andalusia 218/2005 of October 11, it is reported that notary fees, registration fees, ITP and other expenses inherent to the sale are not included in the price. The information provided is indicative, non-binding and has no contractual value. Said information may have undergone modifications that have not yet been incorporated. We suggest that you contact us to obtain the most recent information and/or confirm the information presented here.