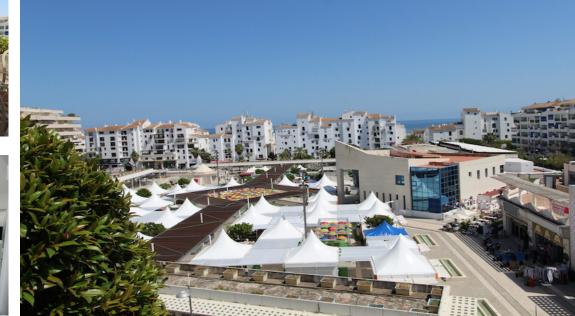

## Sales - Apartment - Puerto Banús 2.100.000€

www.arbatestates.com +34 606 84 36 45 +34 602 51 80 97 info@arbatestates.com

**Apartment** 

190 m2

Penthouse of 4 bedrooms, in the Heart of Puerto Banus, the development enjoy of communal Pool, reception, security, The penthouse is Semi Duplex comprises as following: 2 floors, the 1 one has hall entrance, on the right hand side is the kitchen, with separate laundry room, leading access to the living and dinning area, the spacious living room have fire place, spacious terrace L shape with stunning open views and sea view, the hall lead access to the four bedrooms, the three bedrooms en suite, and the fourth bedroom shares a complete bathroom. The 2 floor has souna room and large private roof with porch. The property located in a Prime location, its interesting as a Holiday's home, investment, and permanent residence.