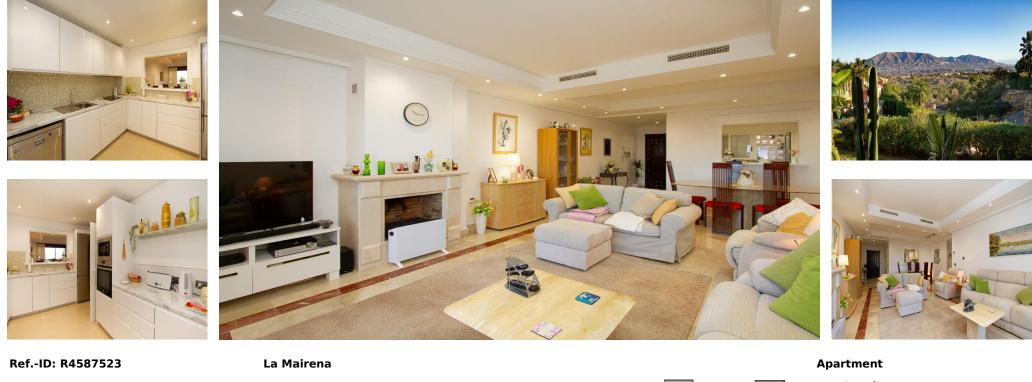

Sales - Apartment - La Mairena 310.000€

www.arbatestates.com +34 606 84 36 45 +34 602 51 80 97 info@arbatestates.com

Community: 2,760 EUR / year

IBI: 500 EUR / year

Rubbish: 260 EUR / year

117 m2 2

Wonderful large two bedroom ground floor apartment newly refurbished including the kitchen. Superb panoramic views. Quality fittings throughout. Beautifully presented and includes all the furniture. Super fast fibre optic internet installed. Free access to the excellent El Soto de Marbella leisure facilities including own nine hole golf course, large gym, tennis and Padel courts and it's own on site popular restaurant.