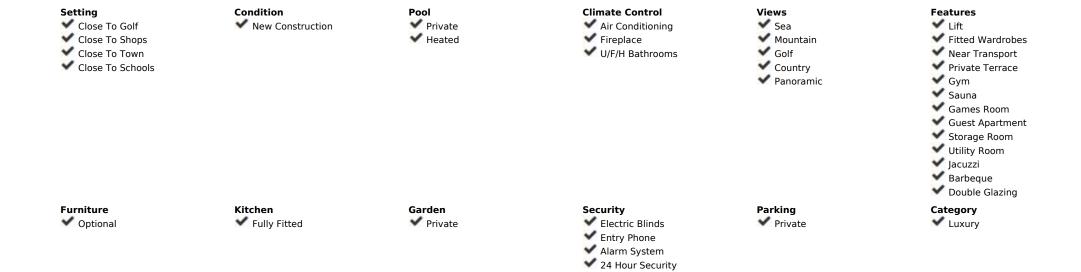

5

500 m2

1020 m2

Welcome to Villa Skyline, an exceptional residence nestled within the heart of a golf paradise, gracing a sprawling 1020 m² plot and boasting a stunning 500 m² architectural masterpiece exuding opulence and sophistication. Marvel at the splendour of 6 bedrooms, each accompanied by its en-suite bathroom, offering panoramic vistas that showcase nature's unparalleled beauty. With two self-sufficient studios, this estate allows for hosting family, friends, or staff while safeguarding your paramount privacy. The seamless fusion of practicality and elegance defines Villa Skyline, featuring a spacious laundry room and refined storage solutions, including a grocery elevator, enveloping the space in an aura of serene luxury. Embrace a sanctuary of well-being within this abode; an in-house Gym, Sauna, and Jacuzzi beckon, inviting tranquillity and revitalisation. Outside, discover numerous terraces, inviting lounge areas, an outdoor kitchen, and a pool, ensuring unparalleled convenience for leisure and entertainment. Villa Skyline transcends mere housing; it epitomises sophistication, gracefully blending luxury with functionality, culminating in an unparalleled lifestyle experience. -REFURBISHMENT PROJECT-