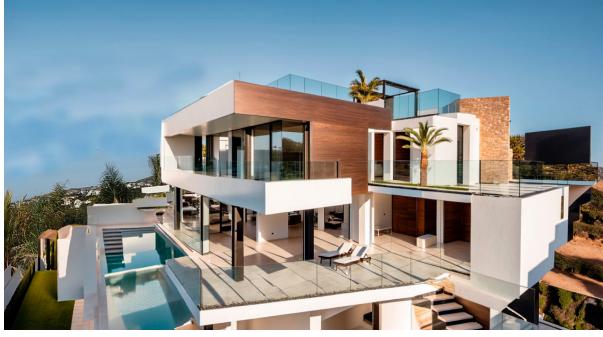

5

500 m2

1020 m2

Welcome to Villa Skyline, an exceptional residence nestled within the heart of a golf paradise, gracing a sprawling 1020 m² plot and boasting a stunning 500 m² architectural masterpiece exuding opulence and sophistication. Marvel at the splendour of 6 bedrooms, each accompanied by its en-suite bathroom, offering panoramic vistas that showcase nature's unparalleled beauty. With two self-sufficient studios, this estate allows for hosting family, friends, or staff while safeguarding your paramount privacy. The seamless fusion of practicality and elegance defines Villa Skyline, featuring a spacious laundry room and refined storage solutions, including a grocery elevator, enveloping the space in an aura of serene luxury. Embrace a sanctuary of well-being within this abode; an in-house Gym, Sauna, and Jacuzzi beckon, inviting tranquillity and revitalisation. Outside, discover numerous terraces, inviting lounge areas, an outdoor kitchen, and a pool, ensuring unparalleled convenience for leisure and entertainment. Villa Skyline transcends mere housing; it epitomises sophistication, gracefully blending luxury with functionality, culminating in an unparalleled lifestyle experience. -REFURBISHMENT PROJECT-