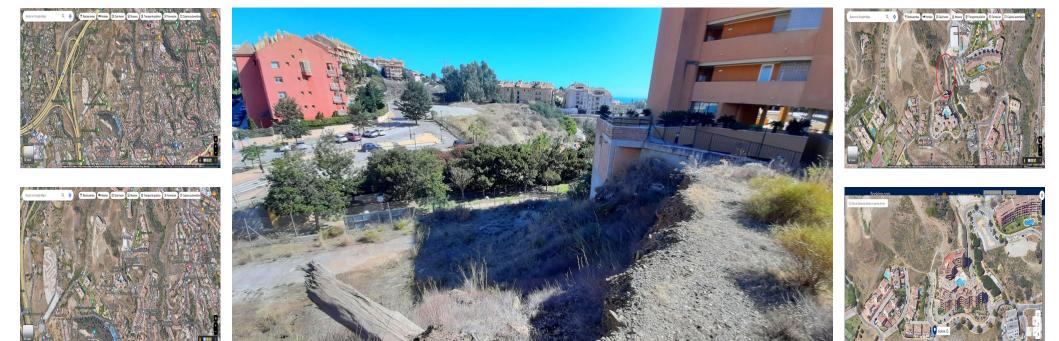

Sales - Plot - Fuengirola 700.000€ www.arbatestates.com +34 606 84 36 45 +34 602 51 80 97 info@arbatestates.com

Plot

Fuengirola

Urban Plot of 1.518,33 m<sup>2</sup> - Constructed living area 1.161,66 m<sup>2</sup>, plus 238,77 m<sup>2</sup> of terraces. Urban plot for sale situated in the northwest area of Fuengirola, calle María de las Mercedes, close to the urbanisation Los Pacos. It is located in a completely consolidated residential area, with school and parks. The plot is part of the Sunhill Complex, with a total area of 8.405,29 m<sup>2</sup>, on which 5 blocks were planned, of which 4 blocks, garages, swimming pool and communal areas have been built, with the fifth block still to be built. The classification of the land according to the PGOU of Fuengirola is SUELO URBANO CONSOLIDADO (CONSOLIDATED URBAN LAND), so a direct L.O. can be requested. The plot has a surface of 1.518,33 m<sup>2</sup>. The plot has a preliminary project to develop the V phase of the development Conjunto Sunhill, which consists of 15 dwellings with 2 bedrooms and 2 bathrooms, built in an isolated multi-family block, projected in floor B+3, with a diaphanous floor. The total built surface area of the dwellings is 1.161,66 m<sup>2</sup>, plus 238,77 m<sup>2</sup> of terraces (table of surfaces is attached). Nota Simple of the 15 dwellings already registered in the Land Registry. If you wish to make a visit, please contact us, don't miss this opportunity! In compliance with the decree of the Junta de Andalucía 218-2005 of the 11th of October, we inform our clients that the notary, registry and I.T.P. costs are not included in the price. We remind you that as a consumer you have the right to be informed and given the corresponding informative documentation, as the case may be, based on the provisions of Decree 218/05 of 11th October which regulates the Regulations on Consumer Information in the sale and rental of homes in Andalusia.