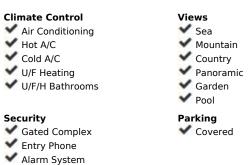

## Setting Orientation Close To Golf South Close To Schools Urbanisation Features Furniture ✓ Fully Furnished Covered Terrace Fitted Wardrobes ✓ Near Transport Private Terrace Solarium ✓ Satellite TV ✓ WiFi Guest Apartment ✓ Utility Room ✓ Wood Flooring ✓ Double Glazing Domotics Basement Fiber Optic Category ✓ Holiday Homes Luxury