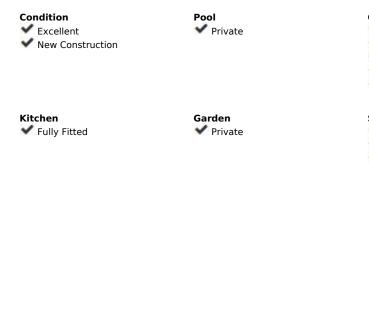

## Setting Orientation Close To Golf South Close To Schools Urbanisation Features Furniture ✓ Fully Furnished Covered Terrace Fitted Wardrobes ✓ Near Transport Private Terrace Solarium ✓ Satellite TV ✓ WiFi Guest Apartment ✓ Utility Room ✓ Wood Flooring ✓ Double Glazing Domotics Basement Fiber Optic Category ✓ Holiday Homes Luxury