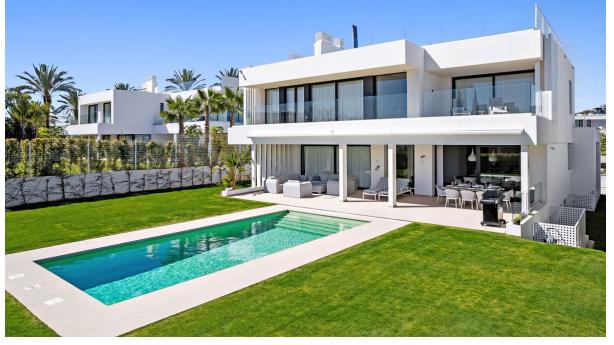

5

417 m2

House

880 m2

Contemporary villa with great sea views and south facing, with large windows so all rooms are light and airy. The villa is in the municipality of Estepona, set between the mountains and the sea. The villa is luxuriously furnished and finished with top-quality materials. The terrace and veranda complement the areas around the garden and private pool so that the mild climate can be enjoyed all year round. Functionality and design combine the large living space with integrated-dining room and kitchen, leading to a family-oriented lifestyle. On the ground floor, you will find a spacious lounge with a cosy dining area alongside with direct access to the terrace. The dining area is connected to the open kitchen which offers the laundry room and separate toilet behind it. On the first floor you have 2 beautifully decorated spacious bedrooms en suite with access to the first-floor terrace and panoramic sea views. On the min 1 there are 2 more spacious bedrooms with a shared bathroom. The entire villa has air conditioning in every room and living area. The whole villa exudes tranquillity and cosiness. There is also a nice chill out roof terrace with 360-degree views. There is space for 2 cars to park under a covered pergola. The property is secured with an alarm and cameras. Has sunscreens and solar panels.