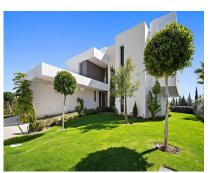

5

417 m2

House

880 m2

Contemporary villa with great sea views and south facing, with large windows so all rooms are light and airy. The villa is in the municipality of Estepona, set between the mountains and the sea. The villa is luxuriously furnished and finished with top-quality materials. The terrace and veranda complement the areas around the garden and private pool so that the mild climate can be enjoyed all year round. Functionality and design combine the large living space with integrated-dining room and kitchen, leading to a family-oriented lifestyle. On the ground floor, you will find a spacious lounge with a cosy dining area alongside with direct access to the terrace. The dining area is connected to the open kitchen which offers the laundry room and separate toilet behind it. On the first floor you have 2 beautifully decorated spacious bedrooms en suite with access to the first-floor terrace and panoramic sea views. On the min 1 there are 2 more spacious bedrooms with a shared bathroom. The entire villa has air conditioning in every room and living area. The whole villa exudes tranquillity and cosiness. There is also a nice chill out roof terrace with 360-degree views. There is space for 2 cars to park under a covered pergola. The property is secured with an alarm and cameras. Has sunscreens and solar panels.