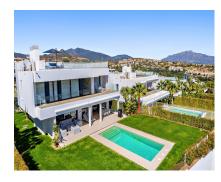

5

417 m2

House

880 m2

Contemporary villa with great sea views and south facing, with large windows so all rooms are light and airy. The villa is in the municipality of Estepona, set between the mountains and the sea. The villa is luxuriously furnished and finished with top-quality materials. The terrace and veranda complement the areas around the garden and private pool so that the mild climate can be enjoyed all year round. Functionality and design combine the large living space with integrated-dining room and kitchen, leading to a family-oriented lifestyle. On the ground floor, you will find a spacious lounge with a cosy dining area alongside with direct access to the terrace. The dining area is connected to the open kitchen which offers the laundry room and separate toilet behind it. On the first floor you have 2 beautifully decorated spacious bedrooms en suite with access to the first-floor terrace and panoramic sea views. On the min 1 there are 2 more spacious bedrooms with a shared bathroom. The entire villa has air conditioning in every room and living area. The whole villa exudes tranquillity and cosiness. There is also a nice chill out roof terrace with 360-degree views. There is space for 2 cars to park under a covered pergola. The property is secured with an alarm and cameras. Has sunscreens and solar panels.