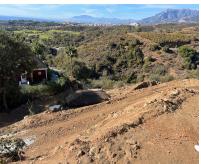

## Sales - Plot - El Rosario 500.000€

www.arbatestates.com +34 606 84 36 45 +34 602 51 80 97 info@arbatestates.com

Ref.-ID: R4593997 El Rosario Plot

IBI: 695 EUR / year

446 m2

1535 m2

A west orientated plot in El Rosario, the highly sought-after residential estate in East Marbella. The project has been accepted and approved and the Town Hall will publish the license. The plot has been connected to the municipal sewage system the cost covered by current owner...a pre-requisite for development. The plot is clean and ready for it's new owner to design their dream home. This plot has great potential to build a large home of 446 sqm with additional basement allowing for a superb luxury residence. El Rosario is undergoing a mandatory update to connect each home to the mains sewage system, and this plot has the infrastructure in place and already paid for at a cost of 12,000 euro. El Rosario building plot...Marbella East. Building coefficient of 0.30 Meaning that the villa can be built with 446.1 sqm above ground. This is one of 2 plots that are next to each other. This one has south-west orientation. A residential plot to build a villa that will have orientation to the west giving spectacular views to the Marbella las Nieves mountain range and also to the sea. An opportunity to build a fabulous home within 8 minutes of Marbella Town and within 4 minutes of the beach.