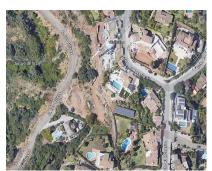

## Sales - Plot - El Rosario 500.000€

www.arbatestates.com +34 606 84 36 45 +34 602 51 80 97 info@arbatestates.com

Ref.-ID: R4593997 El Rosario Plot

IBI: 695 EUR / year

446 m2

1535 m2

A west orientated plot in El Rosario, the highly sought-after residential estate in East Marbella. The project has been accepted and approved and the Town Hall will publish the license. The plot has been connected to the municipal sewage system the cost covered by current owner...a pre-requisite for development. The plot is clean and ready for it's new owner to design their dream home. This plot has great potential to build a large home of 446 sqm with additional basement allowing for a superb luxury residence. El Rosario is undergoing a mandatory update to connect each home to the mains sewage system, and this plot has the infrastructure in place and already paid for at a cost of 12,000 euro. El Rosario building plot...Marbella East. Building coefficient of 0.30 Meaning that the villa can be built with 446.1 sqm above ground. This is one of 2 plots that are next to each other. This one has south-west orientation. A residential plot to build a villa that will have orientation to the west giving spectacular views to the Marbella las Nieves mountain range and also to the sea. An opportunity to build a fabulous home within 8 minutes of Marbella Town and within 4 minutes of the beach.