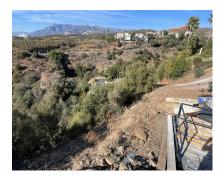

## Sales - Plot - El Rosario 500.000€

www.arbatestates.com +34 606 84 36 45 +34 602 51 80 97 info@arbatestates.com

Ref.-ID: R4593997 El Rosario Plot

IBI: 695 EUR / year

446 m2

1535 m2

A west orientated plot in El Rosario, the highly sought-after residential estate in East Marbella. The project has been accepted and approved and the Town Hall will publish the license. The plot has been connected to the municipal sewage system the cost covered by current owner...a pre-requisite for development. The plot is clean and ready for it's new owner to design their dream home. This plot has great potential to build a large home of 446 sqm with additional basement allowing for a superb luxury residence. El Rosario is undergoing a mandatory update to connect each home to the mains sewage system, and this plot has the infrastructure in place and already paid for at a cost of 12,000 euro. El Rosario building plot...Marbella East. Building coefficient of 0.30 Meaning that the villa can be built with 446.1 sqm above ground. This is one of 2 plots that are next to each other. This one has south-west orientation. A residential plot to build a villa that will have orientation to the west giving spectacular views to the Marbella las Nieves mountain range and also to the sea. An opportunity to build a fabulous home within 8 minutes of Marbella Town and within 4 minutes of the beach.