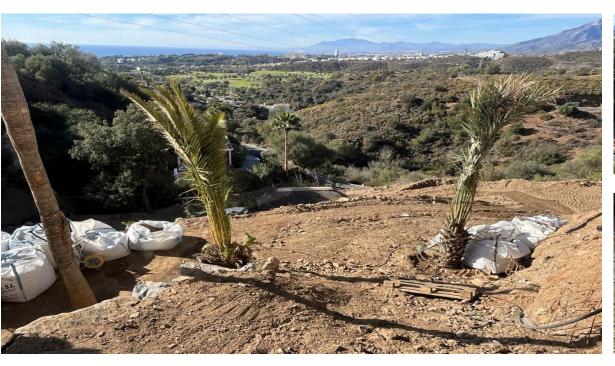

## Sales - Plot - El Rosario 500.000€

www.arbatestates.com +34 606 84 36 45 +34 602 51 80 97 info@arbatestates.com

Ref.-ID: R4593997 El Rosario Plot

IBI: 695 EUR / year

446 m2

1535 m2

A west orientated plot in El Rosario, the highly sought-after residential estate in East Marbella. The project has been accepted and approved and the Town Hall will publish the license. The plot has been connected to the municipal sewage system the cost covered by current owner...a pre-requisite for development. The plot is clean and ready for it's new owner to design their dream home. This plot has great potential to build a large home of 446 sqm with additional basement allowing for a superb luxury residence. El Rosario is undergoing a mandatory update to connect each home to the mains sewage system, and this plot has the infrastructure in place and already paid for at a cost of 12,000 euro. El Rosario building plot...Marbella East. Building coefficient of 0.30 Meaning that the villa can be built with 446.1 sqm above ground. This is one of 2 plots that are next to each other. This one has south-west orientation. A residential plot to build a villa that will have orientation to the west giving spectacular views to the Marbella las Nieves mountain range and also to the sea. An opportunity to build a fabulous home within 8 minutes of Marbella Town and within 4 minutes of the beach.