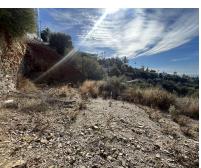

## Sales - Plot - El Rosario 500.000€

www.arbatestates.com +34 606 84 36 45 +34 602 51 80 97 info@arbatestates.com

Ref.-ID: R4593997 El Rosario Plot

IBI: 695 EUR / year

446 m2

1535 m2

A west orientated plot in El Rosario, the highly sought-after residential estate in East Marbella. The project has been accepted and approved and the Town Hall will publish the license. The plot has been connected to the municipal sewage system the cost covered by current owner...a pre-requisite for development. The plot is clean and ready for it's new owner to design their dream home. This plot has great potential to build a large home of 446 sqm with additional basement allowing for a superb luxury residence. El Rosario is undergoing a mandatory update to connect each home to the mains sewage system, and this plot has the infrastructure in place and already paid for at a cost of 12,000 euro. El Rosario building plot...Marbella East. Building coefficient of 0.30 Meaning that the villa can be built with 446.1 sqm above ground. This is one of 2 plots that are next to each other. This one has south-west orientation. A residential plot to build a villa that will have orientation to the west giving spectacular views to the Marbella las Nieves mountain range and also to the sea. An opportunity to build a fabulous home within 8 minutes of Marbella Town and within 4 minutes of the beach.