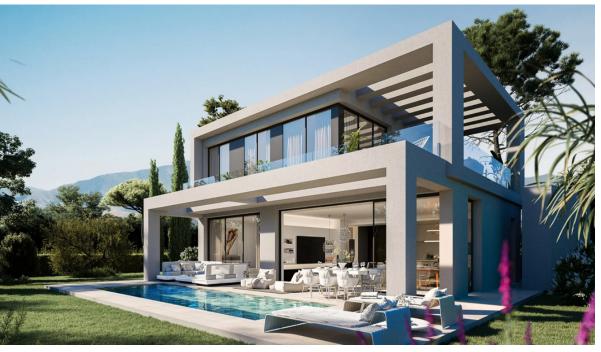

Introducing an exquisite, newly constructed villa nestled within a secure gated community, a mere five-minute drive from the town and beach. This opulent community features a club house, spa, gym, lush Mediterranean gardens, and breathtaking panoramic sea views. Situated as a corner property, the villa offers maximum tranquility at the lower part of the residence. Spanning two levels with an additional mezzanine floor, the entrance is adorned with a welcoming porch. The main entrance, positioned on the upper floor, serves as the focal level of the house. Upon entering, a grand open-plan living space unfolds, characterized by high ceilings and expansive windows that usher in abundant natural light. This space includes a fully equipped kitchen with Siemens appliances, a spacious salon, a dining room, and a convenient guest toilet. The living areas seamlessly extend to expansive terraces covered by a pergola, leading to the verdant gardens and a delightful swimming pool. On one side of the villa, the master bedroom, complete with an ensuite bathroom, offers a tranquil retreat. On the opposite side of the foyer, a broad staircase ascends to the mezzanine floor, revealing two additional bedrooms sharing a communal bathroom. The bathrooms feature fittings by Villeroy & Boch and taps by Grohe. This captivating project is scheduled for completion in 2024, promising an exciting blend of luxury and modern living.