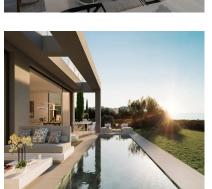

Introducing an exquisite, newly constructed villa nestled within a secure gated community, a mere five-minute drive from the town and beach. This opulent community features a club house, spa, gym, lush Mediterranean gardens, and breathtaking panoramic sea views. Situated as a corner property, the villa offers maximum tranquility at the lower part of the residence. Spanning two levels with an additional mezzanine floor, the entrance is adorned with a welcoming porch. The main entrance, positioned on the upper floor, serves as the focal level of the house. Upon entering, a grand open-plan living space unfolds, characterized by high ceilings and expansive windows that usher in abundant natural light. This space includes a fully equipped kitchen with Siemens appliances, a spacious salon, a dining room, and a convenient guest toilet. The living areas seamlessly extend to expansive terraces covered by a pergola, leading to the verdant gardens and a delightful swimming pool. On one side of the villa, the master bedroom, complete with an ensuite bathroom, offers a tranquil retreat. On the opposite side of the foyer, a broad staircase ascends to the mezzanine floor, revealing two additional bedrooms sharing a communal bathroom. The bathrooms feature fittings by Villeroy & Boch and taps by Grohe. This captivating project is scheduled for completion in 2024, promising an exciting blend of luxury and modern living.