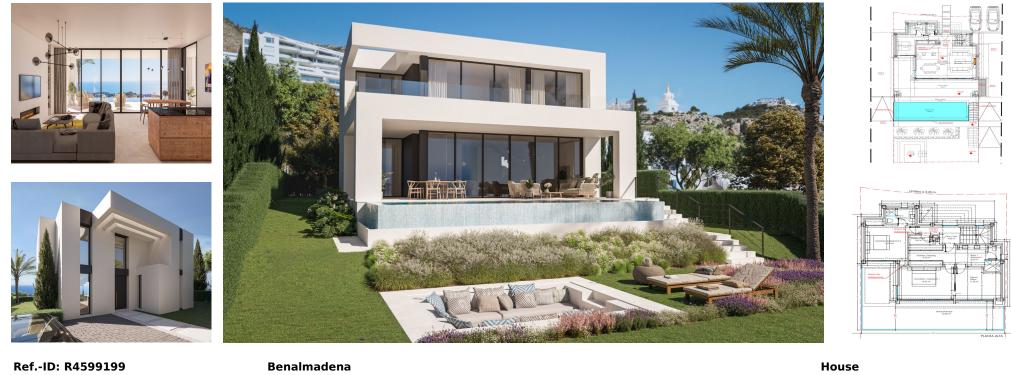

Sales - House - Benalmadena 1.645.000€ www.arbatestates.com +34 606 84 36 45 +34 602 51 80 97 info@arbatestates.com

This newly started villa is the king of the hill! (under contruction) Conceptualized from the idea of 'comfort living', this striking villa features bright and open spaces with immaculate sea views from all living spaces... Combining cutting edge architecture and luxurious interiors, Stupa Villas are perched in a stunning location above the Mediterranean Coast of the Costa del Sol. With far reaching views across to Africa and Gibraltar and with breath taking sunset vistas over the sub-tropical beaches of Benalmadena, Stupa Villas are the epitome of modern, luxurious living. The ideal combination of modern technology and contemporary design, each individual villa has been specifically plotted to maximize views and privacy. Each villa comes with high qualities, among them to quote a few ones: underfloor heating, designer equipment for bathrooms, Miele appliances, Bio ethanol fireplace.... Villa Toji is currently a 3 bedrooms ensuit with a toilet, an office, a laundry room, kitchen, dining and living room on 2 levels, plus a basement. Clients can add a 4th bedroom in the basement and basement can also be extended if needed. Please note that this is NOT a rental property!!!