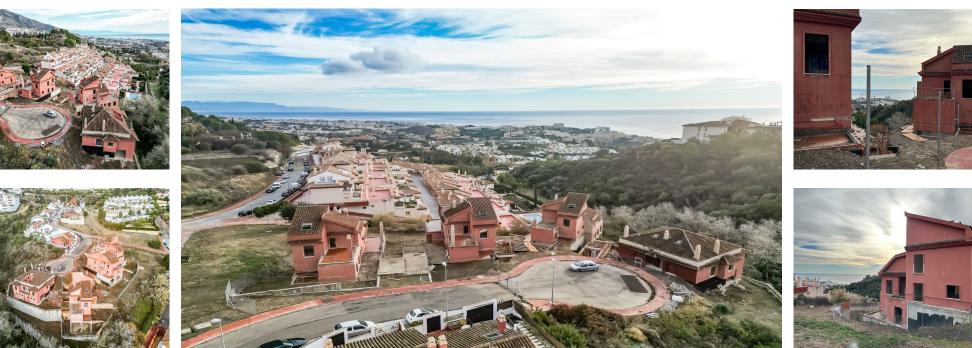

Sales - Plot - Benalmadena 465.000€ www.arbatestates.com +34 606 84 36 45 +34 602 51 80 97 info@arbatestates.com

Benalmadena

Plot

PLOT WITH VILLA UNDER CONSTRUCTION FOR SALE AT APPROXIMATELY 50% WITH BUILDING LICENSE, BASIC AND EXECUTION PROJECT, WITH FEES AND INCOME PAID. IT IS LOCATED ON A PLOT OF 600 SQUARE METERS WITH SEA VIEWS. IT CONSISTS OF A BASEMENT FLOOR, WITH A BUILT SURFACE OF 138 SQUARE METERS. IT HAS 2 GARAGE SPACES ON THE SURFACE AS WELL AS A SWIMMING POOL. THE GROUND AND FIRST FLOOR, INTENDED FOR HOUSING, WITH A BUILT SURFACE OF 208 SQUARE METERS, DISTRIBUTED IN DIFFERENT DEPENDENCIES. THE BUILDING OCCUPIES ON ITS PLOT: 149 SQUARE METERS, WITH THE REST USED FOR ACCESS, RELIEF AND GARDEN AREAS. \*SALES PRICE PLUS 21% OF IVA AS ITS A PLOT