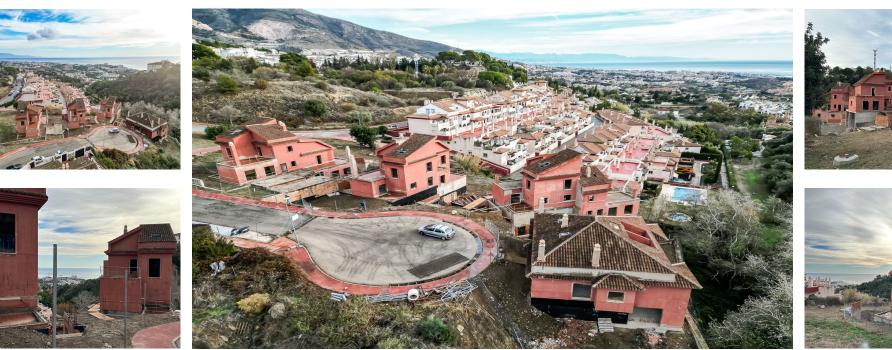

Sales - Plot - Benalmadena 475.000€

www.arbatestates.com +34 606 84 36 45 +34 602 51 80 97 info@arbatestates.com

Ref.-ID: R4599646

Benalmadena

Plot

338 m2

PLOT WITH VILLA UNDER CONSTRUCTION FOR SALE AT APPROXIMATELY 50% WITH BUILDING LICENSE, BASIC AND EXECUTION PROJECT, WITH FEES AND INCOME PAID. IT IS LOCATED ON A PLOT OF 600 SQUARE METERS WITH SEA VIEWS. IT CONSISTS OF A BASEMENT FLOOR, WITH A BUILT SURFACE OF 134 SQUARE METERS. IT HAS 2 GARAGE SPACES ON THE SURFACE AS WELL AS A SWIMMING POOL. THE GROUND AND FIRST FLOOR, INTENDED FOR HOUSING, WITH A BUILT SURFACE OF 204 SQUARE METERS, DISTRIBUTED IN DIFFERENT DEPENDENCIES. THE BUILDING OCCUPIES ON ITS PLOT: 144 SQUARE METERS, WITH THE REST ALLOCATED TO ACCESS, RELIEF AND GARDEN AREAS \*SALES PRICE PLUS 21% OF IVA AS ITS A PLOT