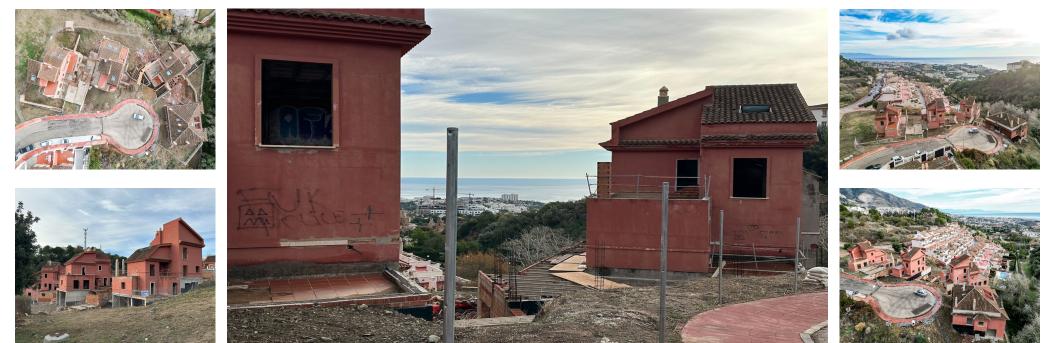

Sales - Plot - Benalmadena 485.000€

www.arbatestates.com +34 606 84 36 45 +34 602 51 80 97 info@arbatestates.com

Benalmadena

337 m2

PLOT WITH VILLA UNDER CONSTRUCTION FOR SALE AT APPROXIMATELY 50% WITH BUILDING LICENSE, BASIC AND EXECUTION PROJECT, WITH FEES AND INCOME PAID. IT IS LOCATED ON A PLOT OF 600 SQUARE METERS WITH SEA VIEWS. IT CONSISTS OF A BASEMENT FLOOR, WITH A BUILT SURFACE OF 134 SQUARE METERS. IT HAS 2 GARAGE SPACES ON THE SURFACE AS WELL AS A SWIMMING POOL. THE GROUND AND FIRST FLOOR, INTENDED FOR HOUSING, WITH A BUILT SURFACE OF 203 SQUARE METERS, DISTRIBUTED IN DIFFERENT DEPENDENCIES. THE BUILDING OCCUPIES ON ITS PLOT: 143 SQUARE METERS, WITH THE REST USED FOR ACCESS, RELIEF AND GARDEN AREAS \*\*SALES PRICE PLUS 21% OF IVA AS ITS A PLOT

Setting Vrbanisation

Condition Renovation Required Views Sea Mountain Panoramic Parking Covered More Than One

Utilities Electricity Drinkable Water

Category Investment Off Plan

With Planning Permission