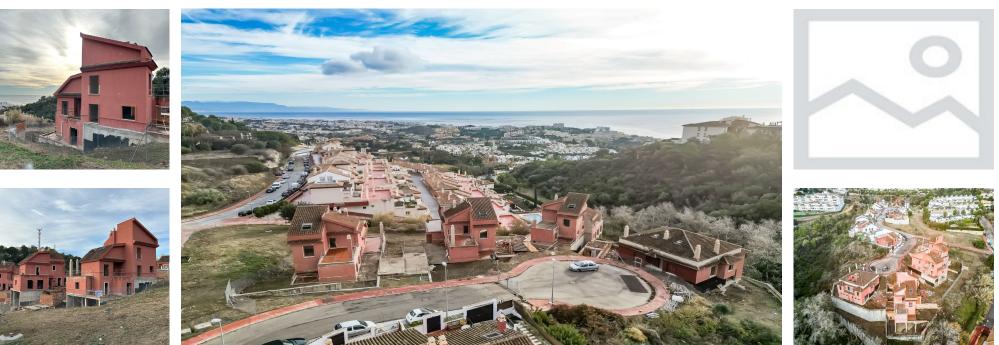

Sales - Plot - Benalmadena 525.000€ www.arbatestates.com +34 606 84 36 45 +34 602 51 80 97 info@arbatestates.com

Plot

356 m2

Benalmadena

PLOT WITH VILLA UNDER CONSTRUCTION (APPROXIMATELY 50%) FOR SALE WITH BUILDING LICENSE, BASIC AND EXECUTION PROJECT, WITH FEES AND INCOME PAID. IT IS LOCATED ON A PLOT OF 662 SQUARE METERS WITH SEA VIEWS. IT CONSISTS OF A BASEMENT FLOOR, WITH A BUILT SURFACE OF 145 SQUARE METERS. IT HAS 2 GARAGE SPACES ON THE SURFACE AS WELL AS A SWIMMING POOL. THE GROUND AND FIRST FLOOR, INTENDED FOR HOUSING, WITH A BUILT SURFACE OF 211 SQUARE METERS, DISTRIBUTED IN DIFFERENT DEPENDENCIES. THE BUILDING OCCUPIES ON ITS PLOT: 157 SQUARE METERS, ALLOCATING THE REST TO ACCESS, RELIEF AND GARDEN AREAS \*SALES PRICE PLUS 21% OF IVA AS ITS A PLOT