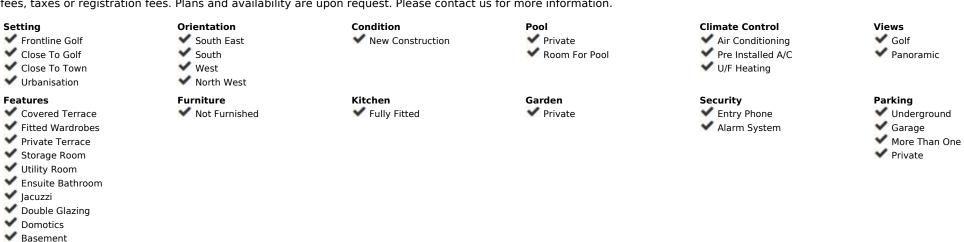

## Sales - House - La Cala Golf 1.190.000€

www.arbatestates.com +34 606 84 36 45 +34 602 51 80 97 info@arbatestates.com

Ref.-ID: R4600933

La Cala Golf

House

643 m2

1263 m2

PRICE REDUCED TO SELL FROM 1.400.000 to 1.190.000 Front line golf - Villa en La Cala Golf A rare opportunity to customize your own front line detached golf villa at La Cala Resort. The constructed size of the villa is currently under construction and offers you the option of adapting both the final layout and the selection of materials and equipment according to your own specifications. \* The present plan of the villa offers a large entrance hall with floor-to-ceiling windows, a view of the golf course, an open living and dining room with an open kitchen and surrounding glass windows with access to a terrace, a garden and an infinity pool. There are also two en-suite bedrooms on this floor. The first floor consists of a spacious master suite with en-suite bathroom, dressing room and private terrace, a guest room with en-suite and private terrace. In the basement there is a spacious room that can be used according to customer requirements - fitness room, spa, indoor pool, further bedrooms ... as you wish! There are currently two garages: one at street level with a double garage, one in the basement (accessible via a driveway), which can accommodate four more cars. On the large property with garden and wonderful views over the golf course, this is an exciting option for the discerning buyer. \* A selection of finishes offered by the developer as well as additional features or additions that need to be added to the price. There is a building project in place and the villa with the project executed is sold for 1.955.000 • Properties o Close to golf o Close to shops o Close to the city o 1st line golf • Orientation o Southeast o north-west • swimming pool o Private • Climate control o Air conditioning • Outlook o mountain o Panorama o golf o pool o lake • Properties o Covered terrace o Close to transportation o Storage room o Private terrace o double glazing o marble floors o basement o ADSL / WIFI o Built-in wardrobes o whirlpool • Kitchen o Fully equipped • Garden o Private o Easy maintenance o Landscaping • Securi