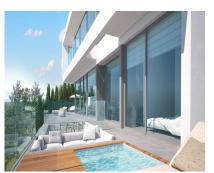

A south-west orientated building plot in East Marbella's gorgeous residential estate known as El Rosario. The project has been accepted and approved and the Town Hall will publish the license. The plot has been connected to the municipal sewage system the cost covered by current owner... a pre-requisite for development. This is an opportunity to develop a luxury home with fabulous views over the Marbella countryside and golf course to the Mediterranean Sea. This plot has a building coefficient of 0.30 allowing therefore for a luxury home with above-ground build size of up to 323 sgm. Additional space can be made in the basement. El Rosario is undergoing a mandatory update to connect each home to the mains sewage system, and this plot has the infrastructure in place and already paid for at a cost of 12,000 euro. El Rosario building plot...Marbella East. A residential plot to build a villa that will have orientation to the west giving spectacular views to the Marbella las Nieves mountain range and also to the sea. An opportunity to build a fabulous home within 8 minutes of Marbella Town and within 4 minutes of the beach.