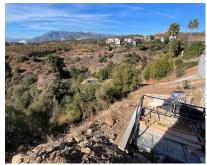

A south-west orientated building plot in East Marbella's gorgeous residential estate known as El Rosario. The project has been accepted and approved and the Town Hall will publish the license. The plot has been connected to the municipal sewage system the cost covered by current owner... a pre-requisite for development. This is an opportunity to develop a luxury home with fabulous views over the Marbella countryside and golf course to the Mediterranean Sea. This plot has a building coefficient of 0.30 allowing therefore for a luxury home with above-ground build size of up to 323 sgm. Additional space can be made in the basement. El Rosario is undergoing a mandatory update to connect each home to the mains sewage system, and this plot has the infrastructure in place and already paid for at a cost of 12,000 euro. El Rosario building plot...Marbella East. A residential plot to build a villa that will have orientation to the west giving spectacular views to the Marbella las Nieves mountain range and also to the sea. An opportunity to build a fabulous home within 8 minutes of Marbella Town and within 4 minutes of the beach.