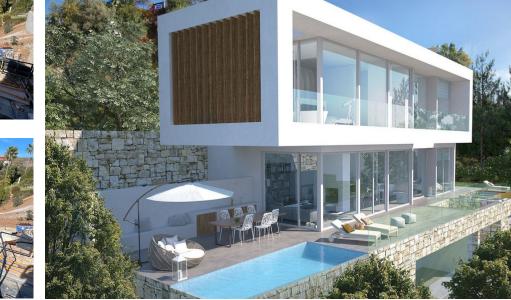

A south-west orientated building plot in East Marbella's gorgeous residential estate known as El Rosario. The project has been accepted and approved and the Town Hall will publish the license. The plot has been connected to the municipal sewage system the cost covered by current owner... a pre-requisite for development. This is an opportunity to develop a luxury home with fabulous views over the Marbella countryside and golf course to the Mediterranean Sea. This plot has a building coefficient of 0.30 allowing therefore for a luxury home with above-ground build size of up to 323 sgm. Additional space can be made in the basement. El Rosario is undergoing a mandatory update to connect each home to the mains sewage system, and this plot has the infrastructure in place and already paid for at a cost of 12,000 euro. El Rosario building plot...Marbella East. A residential plot to build a villa that will have orientation to the west giving spectacular views to the Marbella las Nieves mountain range and also to the sea. An opportunity to build a fabulous home within 8 minutes of Marbella Town and within 4 minutes of the beach.