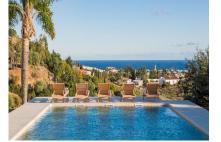

Sales - House - Estepona 2.695.000€

www.arbatestates.com +34 606 84 36 45 +34 602 51 80 97 info@arbatestates.com

Ref.-ID: R4606189 Estepona

294 m2

3305 m2

House

This finca, situated in the hills just above Estepona's old town and center, has been fully renovated to the highest standards with a clear philosophy in mind - to embody a true Andalusian dream! Estepona has established itself as one of the Costa del Sol's most sought-after and versatile towns with a lively center boasting a myriad of amenities, an authentic & charming old town as well as a boardwalk with beautiful sandy beaches. Villa Belvedere Estepona is a mere 2 km from town, yet immerses you in the pristine landscape of rolling hills at the foot of the Sierra Bermeja. The property offers a spacious plot with good orientation and open panoramic views to the Mediterranean Sea below. The character and soul of the original finca have been conserved beautifully in the form of the facades full of character and the exposed wooden beams enabling beautiful vaulted ceilings. Yet without losing these warm vintage aspects, the property has been renovated completely so that modern conveniences and traditional charm can harmoniously intertwine. The property comprises of a main house, kitchen and a guest house which have all been connected by a clever practical use of terraces, porches and a carefully designed garden. As you enter the property you are met with a spacious and lovely front driveway with a petanque area on the side. The main house offers a cozy lounge with fireplace and access to the covered terrace. There are three guest bedrooms, two of which with en-suite bathrooms, and an extra bathroom. The master bedroom has a handy dressing area, en-suite bathroom and access to the terrace. Upstairs is a spacious study and TV-lounge, once again with exposed authentic wooden beams forming the gorgeous vaulted ceiling. Via the aforementioned covered terrace we reach the separate kitchen building with outdoor lounge, dining area and kitchen with grill and pizza oven. Inside, the kitchen is fully fitted and offers a homely and inviting feeling with kitchen island and dining area. The back of the kitchen building houses