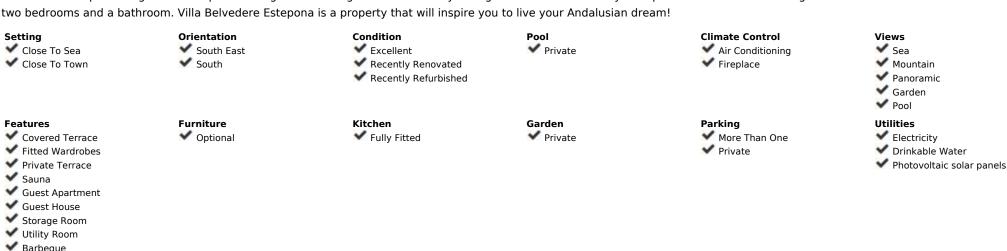

Sales - House - Estepona 2.695.000€

www.arbatestates.com +34 606 84 36 45 +34 602 51 80 97 info@arbatestates.com

Ref.-ID: R4606189 Estepona

294 m2

3305 m2

House

This finca, situated in the hills just above Estepona's old town and center, has been fully renovated to the highest standards with a clear philosophy in mind - to embody a true Andalusian dream! Estepona has established itself as one of the Costa del Sol's most sought-after and versatile towns with a lively center boasting a myriad of amenities, an authentic & charming old town as well as a boardwalk with beautiful sandy beaches. Villa Belvedere Estepona is a mere 2 km from town, yet immerses you in the pristine landscape of rolling hills at the foot of the Sierra Bermeja. The property offers a spacious plot with good orientation and open panoramic views to the Mediterranean Sea below. The character and soul of the original finca have been conserved beautifully in the form of the facades full of character and the exposed wooden beams enabling beautiful vaulted ceilings. Yet without losing these warm vintage aspects, the property has been renovated completely so that modern conveniences and traditional charm can harmoniously intertwine. The property comprises of a main house, kitchen and a guest house which have all been connected by a clever practical use of terraces, porches and a carefully designed garden. As you enter the property you are met with a spacious and lovely front driveway with a petanque area on the side. The main house offers a cozy lounge with fireplace and access to the covered terrace. There are three guest bedrooms, two of which with en-suite bathrooms, and an extra bathroom. The master bedroom has a handy dressing area, en-suite bathroom and access to the terrace. Upstairs is a spacious study and TV-lounge, once again with exposed authentic wooden beams forming the gorgeous vaulted ceiling. Via the aforementioned covered terrace we reach the separate kitchen building with outdoor lounge, dining area and kitchen with grill and pizza oven. Inside, the kitchen is fully fitted and offers a homely and inviting feeling with kitchen island and dining area. The back of the kitchen building houses