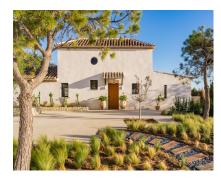

Sales - House - Estepona 2.695.000€

www.arbatestates.com +34 606 84 36 45 +34 602 51 80 97 info@arbatestates.com

Ref.-ID: R4606189 Estepona

294 m2

3305 m2

House

This finca, situated in the hills just above Estepona's old town and center, has been fully renovated to the highest standards with a clear philosophy in mind - to embody a true Andalusian dream! Estepona has established itself as one of the Costa del Sol's most sought-after and versatile towns with a lively center boasting a myriad of amenities, an authentic & charming old town as well as a boardwalk with beautiful sandy beaches. Villa Belvedere Estepona is a mere 2 km from town, yet immerses you in the pristine landscape of rolling hills at the foot of the Sierra Bermeja. The property offers a spacious plot with good orientation and open panoramic views to the Mediterranean Sea below. The character and soul of the original finca have been conserved beautifully in the form of the facades full of character and the exposed wooden beams enabling beautiful vaulted ceilings. Yet without losing these warm vintage aspects, the property has been renovated completely so that modern conveniences and traditional charm can harmoniously intertwine. The property comprises of a main house, kitchen and a guest house which have all been connected by a clever practical use of terraces, porches and a carefully designed garden. As you enter the property you are met with a spacious and lovely front driveway with a petanque area on the side. The main house offers a cozy lounge with fireplace and access to the covered terrace. There are three guest bedrooms, two of which with en-suite bathrooms, and an extra bathroom. The master bedroom has a handy dressing area, en-suite bathroom and access to the terrace. Upstairs is a spacious study and TV-lounge, once again with exposed authentic wooden beams forming the gorgeous vaulted ceiling. Via the aforementioned covered terrace we reach the separate kitchen building with outdoor lounge, dining area and kitchen with grill and pizza oven. Inside, the kitchen is fully fitted and offers a homely and inviting feeling with kitchen island and dining area. The back of the kitchen building houses