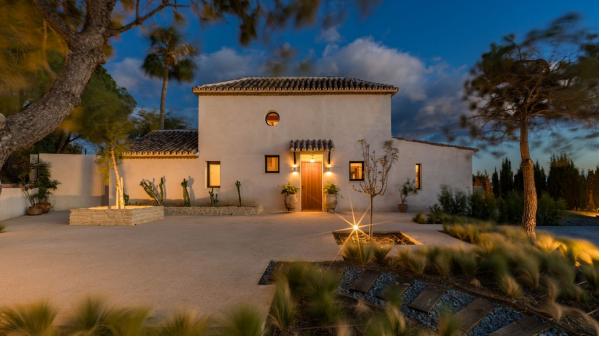

Sales - House - Estepona 2.695.000€

www.arbatestates.com +34 606 84 36 45 +34 602 51 80 97 info@arbatestates.com

Ref.-ID: R4606189 Estepona

294 m2

3305 m2

House

This finca, situated in the hills just above Estepona's old town and center, has been fully renovated to the highest standards with a clear philosophy in mind - to embody a true Andalusian dream! Estepona has established itself as one of the Costa del Sol's most sought-after and versatile towns with a lively center boasting a myriad of amenities, an authentic & charming old town as well as a boardwalk with beautiful sandy beaches. Villa Belvedere Estepona is a mere 2 km from town, yet immerses you in the pristine landscape of rolling hills at the foot of the Sierra Bermeja. The property offers a spacious plot with good orientation and open panoramic views to the Mediterranean Sea below. The character and soul of the original finca have been conserved beautifully in the form of the facades full of character and the exposed wooden beams enabling beautiful vaulted ceilings. Yet without losing these warm vintage aspects, the property has been renovated completely so that modern conveniences and traditional charm can harmoniously intertwine. The property comprises of a main house, kitchen and a guest house which have all been connected by a clever practical use of terraces, porches and a carefully designed garden. As you enter the property you are met with a spacious and lovely front driveway with a petanque area on the side. The main house offers a cozy lounge with fireplace and access to the covered terrace. There are three guest bedrooms, two of which with en-suite bathrooms, and an extra bathroom. The master bedroom has a handy dressing area, en-suite bathroom and access to the terrace. Upstairs is a spacious study and TV-lounge, once again with exposed authentic wooden beams forming the gorgeous vaulted ceiling. Via the aforementioned covered terrace we reach the separate kitchen building with outdoor lounge, dining area and kitchen with grill and pizza oven. Inside, the kitchen is fully fitted and offers a homely and inviting feeling with kitchen island and dining area. The back of the kitchen building houses