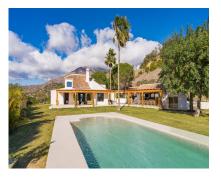

Sales - House - Estepona 2.695.000€

www.arbatestates.com +34 606 84 36 45 +34 602 51 80 97 info@arbatestates.com

Ref.-ID: R4606189 Estepona

294 m2

3305 m2

House

This finca, situated in the hills just above Estepona's old town and center, has been fully renovated to the highest standards with a clear philosophy in mind - to embody a true Andalusian dream! Estepona has established itself as one of the Costa del Sol's most sought-after and versatile towns with a lively center boasting a myriad of amenities, an authentic & charming old town as well as a boardwalk with beautiful sandy beaches. Villa Belvedere Estepona is a mere 2 km from town, yet immerses you in the pristine landscape of rolling hills at the foot of the Sierra Bermeja. The property offers a spacious plot with good orientation and open panoramic views to the Mediterranean Sea below. The character and soul of the original finca have been conserved beautifully in the form of the facades full of character and the exposed wooden beams enabling beautiful vaulted ceilings. Yet without losing these warm vintage aspects, the property has been renovated completely so that modern conveniences and traditional charm can harmoniously intertwine. The property comprises of a main house, kitchen and a guest house which have all been connected by a clever practical use of terraces, porches and a carefully designed garden. As you enter the property you are met with a spacious and lovely front driveway with a petanque area on the side. The main house offers a cozy lounge with fireplace and access to the covered terrace. There are three guest bedrooms, two of which with en-suite bathrooms, and an extra bathroom. The master bedroom has a handy dressing area, en-suite bathroom and access to the terrace. Upstairs is a spacious study and TV-lounge, once again with exposed authentic wooden beams forming the gorgeous vaulted ceiling. Via the aforementioned covered terrace we reach the separate kitchen building with outdoor lounge, dining area and kitchen with grill and pizza oven. Inside, the kitchen is fully fitted and offers a homely and inviting feeling with kitchen island and dining area. The back of the kitchen building houses