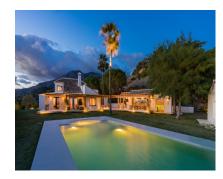

Sales - House - Estepona 2.695.000€

www.arbatestates.com +34 606 84 36 45 +34 602 51 80 97 info@arbatestates.com

Ref.-ID: R4606189 Estepona

294 m2

3305 m2

House

This finca, situated in the hills just above Estepona's old town and center, has been fully renovated to the highest standards with a clear philosophy in mind - to embody a true Andalusian dream! Estepona has established itself as one of the Costa del Sol's most sought-after and versatile towns with a lively center boasting a myriad of amenities, an authentic & charming old town as well as a boardwalk with beautiful sandy beaches. Villa Belvedere Estepona is a mere 2 km from town, yet immerses you in the pristine landscape of rolling hills at the foot of the Sierra Bermeja. The property offers a spacious plot with good orientation and open panoramic views to the Mediterranean Sea below. The character and soul of the original finca have been conserved beautifully in the form of the facades full of character and the exposed wooden beams enabling beautiful vaulted ceilings. Yet without losing these warm vintage aspects, the property has been renovated completely so that modern conveniences and traditional charm can harmoniously intertwine. The property comprises of a main house, kitchen and a guest house which have all been connected by a clever practical use of terraces, porches and a carefully designed garden. As you enter the property you are met with a spacious and lovely front driveway with a petanque area on the side. The main house offers a cozy lounge with fireplace and access to the covered terrace. There are three guest bedrooms, two of which with en-suite bathrooms, and an extra bathroom. The master bedroom has a handy dressing area, en-suite bathroom and access to the terrace. Upstairs is a spacious study and TV-lounge, once again with exposed authentic wooden beams forming the gorgeous vaulted ceiling. Via the aforementioned covered terrace we reach the separate kitchen building with outdoor lounge, dining area and kitchen with grill and pizza oven. Inside, the kitchen is fully fitted and offers a homely and inviting feeling with kitchen island and dining area. The back of the kitchen building houses