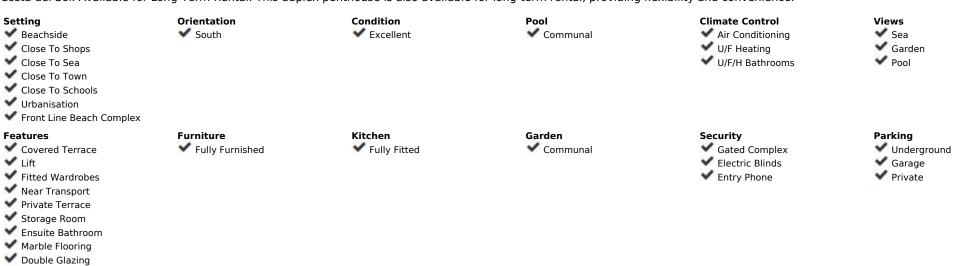

IBI: 1,800 EUR / year

180 m2

Spectacular Luxury Duplex Penthouse 20 Meters from the Beach in Benalmádena Costa Immerse yourself in luxury with this stunning duplex penthouse located in Benalmádena Costa, just 20 meters from the beach. This exclusive residence is part of a community of only 6 properties and boasts over 3,600 m² of communal areas. Enjoy an exceptional lifestyle with 2 bedrooms, an office, 3 bathrooms, a guest toilet, and a generous built area of 180 m². Key Features: Exceptional Location: Situated steps from the beach, this duplex penthouse is nestled in a prestigious residential area, offering the perfect blend of tranquillity and access to the coastline. Modern and Bright Design: The beautiful, luminous living room features a modern, fully equipped open-plan kitchen, creating a contemporary space for daily enjoyment. Terraces with Stunning Views: Two spacious terraces offer panoramic views of the sea and mountains, providing a perfect setting for outdoor entertainment and relaxation. High-Quality Construction: The residence has been built with high-quality materials, offering a combination of elegance and durability. Luxury Amenities: Includes air conditioning (hot/cold), internal and external elevators, two parking spaces in the underground garage, and a storage room. Exceptional Common Areas: Enjoy the pool and lush gardens in the communal area, creating an oasis of relaxation. Technical Details: Built Area: 180 m² Terrace: 40 m² Bedrooms: 3 Bathrooms: 3 Extras and Services: Fully furnished with luxury furniture. Kitchen equipped with highend appliances. Underfloor heating in bathrooms. Home automation and double glazing. Electric blinds and intercom for added security. Public services: electricity, drinkable water, telephone. Category: This property is categorized as beachfront, luxury, and contemporary, offering a unique opportunity for those seeking an exclusive lifestyle on the Costa del Sol. Available for Long-Term Rental: This duplex penthouse is also available for long-term rental, providing flexibility and conven