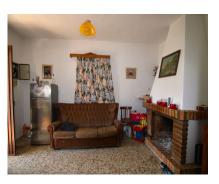

Sales - Plot - Coin 320.000€

www.arbatestates.com +34 606 84 36 45 +34 602 51 80 97 info@arbatestates.com

Plot Ref.-ID: R4615027 Coín

IBI: 280 EUR / year

Rubbish: 86 EUR / year

158 m<sup>2</sup>

30080 m2

FOR SALE FARM OF 30.080 METERS WITH ADULT AVOCADO TREES, WITH WATER RESERVOIR AND OWN WATER WELL. IT HAS A TOTAL BUILT AREA OF 158 M2, INCLUDING HOUSING, A WAREHOUSE, AND CISTERN. UNOBSTRUCTED VIEWS CAN BE SEEN FROM SUNRISE TO SUNSET AS IT IS AT THE MOUNTAIN'S TOP. THE CONSTRUCTION IS OLD BUT IT HAS TWO FLOORS, A FRONT PORCH WITH BARBECUE, LIVING ROOM-KITCHEN, BEDROOMS, STORE ROOM... EASY ACCESS FROM THE ROAD, THE PROPERTY ALSO HAS GOOD ACCESS BY CAR TO COLLECT FRUITS.