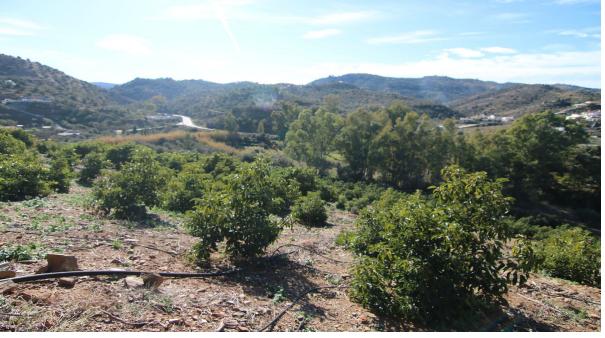

Sales - Plot - Coin 320.000€

www.arbatestates.com +34 606 84 36 45 +34 602 51 80 97 info@arbatestates.com

Plot Ref.-ID: R4615027 Coín

IBI: 280 EUR / year

Rubbish: 86 EUR / year

158 m<sup>2</sup>

30080 m2

FOR SALE FARM OF 30.080 METERS WITH ADULT AVOCADO TREES, WITH WATER RESERVOIR AND OWN WATER WELL. IT HAS A TOTAL BUILT AREA OF 158 M2, INCLUDING HOUSING, A WAREHOUSE, AND CISTERN. UNOBSTRUCTED VIEWS CAN BE SEEN FROM SUNRISE TO SUNSET AS IT IS AT THE MOUNTAIN'S TOP. THE CONSTRUCTION IS OLD BUT IT HAS TWO FLOORS, A FRONT PORCH WITH BARBECUE, LIVING ROOM-KITCHEN, BEDROOMS, STORE ROOM... EASY ACCESS FROM THE ROAD, THE PROPERTY ALSO HAS GOOD ACCESS BY CAR TO COLLECT FRUITS.