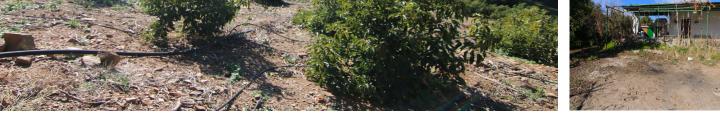

Sales - Plot - Coin 320.000€

www.arbatestates.com +34 606 84 36 45 +34 602 51 80 97 info@arbatestates.com

Plot Ref.-ID: R4615027 Coín

IBI: 280 EUR / year

Rubbish: 86 EUR / year

158 m<sup>2</sup>

30080 m2

FOR SALE FARM OF 30.080 METERS WITH ADULT AVOCADO TREES, WITH WATER RESERVOIR AND OWN WATER WELL. IT HAS A TOTAL BUILT AREA OF 158 M2, INCLUDING HOUSING, A WAREHOUSE, AND CISTERN. UNOBSTRUCTED VIEWS CAN BE SEEN FROM SUNRISE TO SUNSET AS IT IS AT THE MOUNTAIN'S TOP. THE CONSTRUCTION IS OLD BUT IT HAS TWO FLOORS, A FRONT PORCH WITH BARBECUE, LIVING ROOM-KITCHEN, BEDROOMS, STORE ROOM... EASY ACCESS FROM THE ROAD, THE PROPERTY ALSO HAS GOOD ACCESS BY CAR TO COLLECT FRUITS.