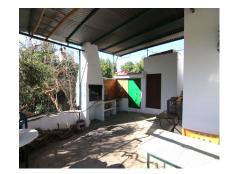

Sales - Plot - Coin 320.000€

www.arbatestates.com +34 606 84 36 45 +34 602 51 80 97 info@arbatestates.com

Plot Ref.-ID: R4615027 Coín

IBI: 280 EUR / year

Rubbish: 86 EUR / year

158 m<sup>2</sup>

30080 m2

FOR SALE FARM OF 30.080 METERS WITH ADULT AVOCADO TREES, WITH WATER RESERVOIR AND OWN WATER WELL. IT HAS A TOTAL BUILT AREA OF 158 M2, INCLUDING HOUSING, A WAREHOUSE, AND CISTERN. UNOBSTRUCTED VIEWS CAN BE SEEN FROM SUNRISE TO SUNSET AS IT IS AT THE MOUNTAIN'S TOP. THE CONSTRUCTION IS OLD BUT IT HAS TWO FLOORS, A FRONT PORCH WITH BARBECUE, LIVING ROOM-KITCHEN, BEDROOMS, STORE ROOM... EASY ACCESS FROM THE ROAD, THE PROPERTY ALSO HAS GOOD ACCESS BY CAR TO COLLECT FRUITS.