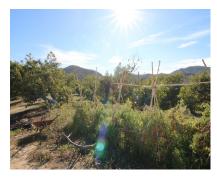

Sales - Plot - Coin 320.000€

www.arbatestates.com +34 606 84 36 45 +34 602 51 80 97 info@arbatestates.com

Plot Ref.-ID: R4615027 Coín

IBI: 280 EUR / year

Rubbish: 86 EUR / year

158 m<sup>2</sup>

30080 m2

FOR SALE FARM OF 30.080 METERS WITH ADULT AVOCADO TREES, WITH WATER RESERVOIR AND OWN WATER WELL. IT HAS A TOTAL BUILT AREA OF 158 M2, INCLUDING HOUSING, A WAREHOUSE, AND CISTERN. UNOBSTRUCTED VIEWS CAN BE SEEN FROM SUNRISE TO SUNSET AS IT IS AT THE MOUNTAIN'S TOP. THE CONSTRUCTION IS OLD BUT IT HAS TWO FLOORS, A FRONT PORCH WITH BARBECUE, LIVING ROOM-KITCHEN, BEDROOMS, STORE ROOM... EASY ACCESS FROM THE ROAD, THE PROPERTY ALSO HAS GOOD ACCESS BY CAR TO COLLECT FRUITS.