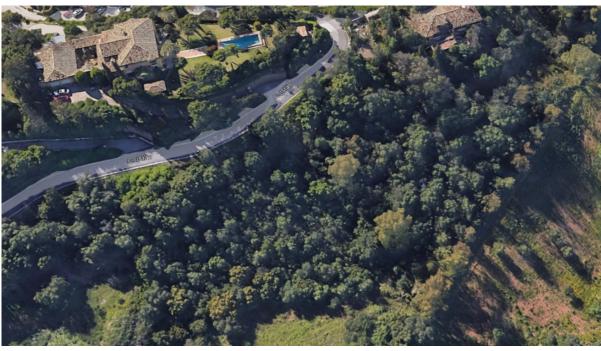

Sales - Plot - Benahavís 4.250.000€ www.arbatestates.com +34 606 84 36 45 +34 602 51 80 97 info@arbatestates.com

Ref.-ID: R4615237 Benahavís Plot

1 m2

7140 m2

MARBELLA - BENAHAVIS Land plot for sale in Urbanizacion Puerto de los Almendros Puerto del Almendro - Benahavis Plot situated in an ideal position for people who want the best of two worlds: peace, tranquility and panoramic views over the surrounding landscape with sea view as well yet a very short distance away from amenties, San Pedro & Puerto Banus. The urbanization has barriers and camera at the entrance as well as a tennis court available to residents. The commercial centre of Monte Halcones is just around the corner and offers basic amenities such as supermarket, pharmacy, restaurants etc. Possible to construct 2 villas of max. 1.400 m² to be build. Plot size: 7.140 m²