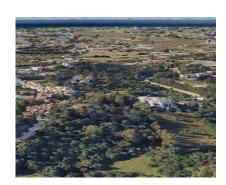

Sales - Plot - Benahavís 4.250.000€ www.arbatestates.com +34 606 84 36 45 +34 602 51 80 97 info@arbatestates.com

Ref.-ID: R4615237 Benahavís Plot

1 m2

7140 m2

MARBELLA - BENAHAVIS Land plot for sale in Urbanizacion Puerto de los Almendros Puerto del Almendro - Benahavis Plot situated in an ideal position for people who want the best of two worlds: peace, tranquility and panoramic views over the surrounding landscape with sea view as well yet a very short distance away from amenties, San Pedro & Puerto Banus. The urbanization has barriers and camera at the entrance as well as a tennis court available to residents. The commercial centre of Monte Halcones is just around the corner and offers basic amenities such as supermarket, pharmacy, restaurants etc. Possible to construct 2 villas of max. 1.400 m² to be build. Plot size: 7.140 m²