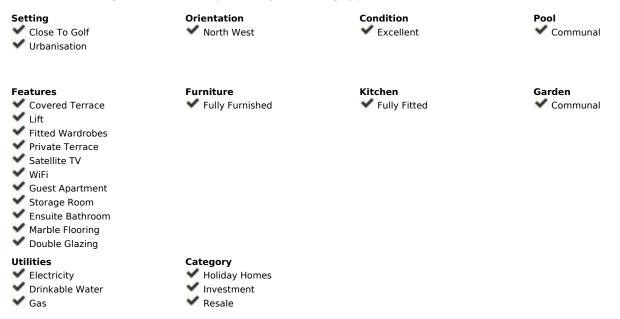

This comfortable 3-bedroom corner apartment including 2 bathrooms is situated within walking distance to the famous Santa Maria Golf course. It is a very spacious elevated ground floor, ideal for families. The property is very well decorated with high quality goods. A total built area of 132m2, boasts marble flooring throughout and has air conditioning hot & cold through all the apartment. Storage room of 21m2. Underground private parking of 22m2 included in the price. The property is distributed over a single floor and consists of a fully fitted kitchen with separate laundry area, large living-dining room with direct access to a very nice size L shape terrace. The terrace is NW facing with afternoon sun and views over the pool. There are 4 swimming pools here to enjoy, two of them of salt water and spectacular tropical gardens. This urbanization is extremely well maintained and secured with a security camera system. Los Lagos is close to all amenities and some of the best beaches in Marbella. 5 minutes away is the Elviria Commercial Centre where you can find supermarkets, many restaurants and bars, banks etc., and enjoy the wonderful sandy beaches of Elviria which are 2km away. Urbanization with playgrounds, adventure park, schools, and much more. Ideal property for all families, holidays or investment. Only 10 minutes from Marbella Old Town, 25 minutes to Puerto Banus and 35 minutes from Malaga International Airport. Get your viewing appointment soon

**Climate Control** 

Cold A/C

Security

Air Conditioning

Pre Installed A/C
Hot A/C

✓ Gated Complex

Electric Blinds

Entry Phone

Views

Garden
Pool

✓ Urban

Parking

Private

Underground