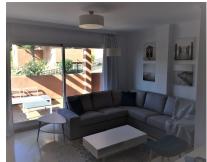

This comfortable 3-bedroom corner apartment including 2 bathrooms is situated within walking distance to the famous Santa Maria Golf course. It is a very spacious elevated ground floor, ideal for families. The property is very well decorated with high quality goods. A total built area of 132m2, boasts marble flooring throughout and has air conditioning hot & cold through all the apartment. Storage room of 21m2. Underground private parking of 22m2 included in the price. The property is distributed over a single floor and consists of a fully fitted kitchen with separate laundry area, large living-dining room with direct access to a very nice size L shape terrace. The terrace is NW facing with afternoon sun and views over the pool. There are 4 swimming pools here to enjoy, two of them of salt water and spectacular tropical gardens. This urbanization is extremely well maintained and secured with a security camera system. Los Lagos is close to all amenities and some of the best beaches in Marbella. 5 minutes away is the Elviria Commercial Centre where you can find supermarkets, many restaurants and bars, banks etc., and enjoy the wonderful sandy beaches of Elviria which are 2km away. Urbanization with playgrounds, adventure park, schools, and much more. Ideal property for all families, holidays or investment. Only 10 minutes from Marbella Old Town, 25 minutes to Puerto Banus and 35 minutes from Malaga International Airport. Get your viewing appointment soon