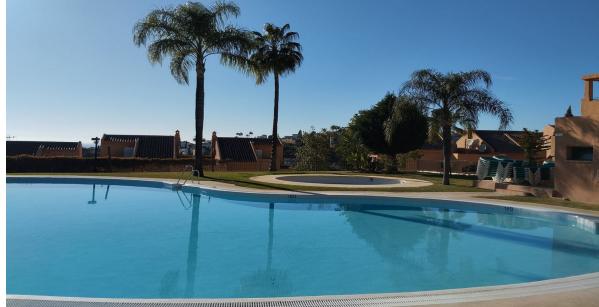

This comfortable 3-bedroom corner apartment including 2 bathrooms is situated within walking distance to the famous Santa Maria Golf course. It is a very spacious elevated ground floor, ideal for families. The property is very well decorated with high quality goods. A total built area of 132m2, boasts marble flooring throughout and has air conditioning hot & cold through all the apartment. Storage room of 21m2. Underground private parking of 22m2 included in the price. The property is distributed over a single floor and consists of a fully fitted kitchen with separate laundry area, large living-dining room with direct access to a very nice size L shape terrace. The terrace is NW facing with afternoon sun and views over the pool. There are 4 swimming pools here to enjoy, two of them of salt water and spectacular tropical gardens. This urbanization is extremely well maintained and secured with a security camera system. Los Lagos is close to all amenities and some of the best beaches in Marbella. 5 minutes away is the Elviria Commercial Centre where you can find supermarkets, many restaurants and bars, banks etc., and enjoy the wonderful sandy beaches of Elviria which are 2km away. Urbanization with playgrounds, adventure park, schools, and much more. Ideal property for all families, holidays or investment. Only 10 minutes from Marbella Old Town, 25 minutes to Puerto Banus and 35 minutes from Malaga International Airport. Get your viewing appointment soon