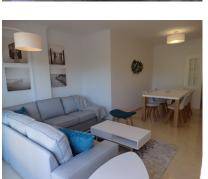

This comfortable 3-bedroom corner apartment including 2 bathrooms is situated within walking distance to the famous Santa Maria Golf course. It is a very spacious elevated ground floor, ideal for families. The property is very well decorated with high quality goods. A total built area of 132m2, boasts marble flooring throughout and has air conditioning hot & cold through all the apartment. Storage room of 21m2. Underground private parking of 22m2 included in the price. The property is distributed over a single floor and consists of a fully fitted kitchen with separate laundry area, large living-dining room with direct access to a very nice size L shape terrace. The terrace is NW facing with afternoon sun and views over the pool. There are 4 swimming pools here to enjoy, two of them of salt water and spectacular tropical gardens. This urbanization is extremely well maintained and secured with a security camera system. Los Lagos is close to all amenities and some of the best beaches in Marbella. 5 minutes away is the Elviria Commercial Centre where you can find supermarkets, many restaurants and bars, banks etc., and enjoy the wonderful sandy beaches of Elviria which are 2km away. Urbanization with playgrounds, adventure park, schools, and much more. Ideal property for all families, holidays or investment. Only 10 minutes from Marbella Old Town, 25 minutes to Puerto Banus and 35 minutes from Malaga International Airport. Get your viewing appointment soon