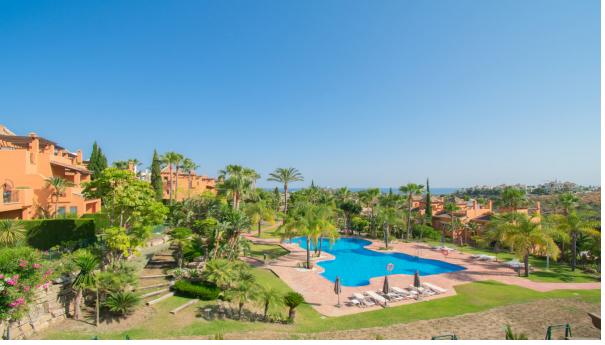

200 m2

30 m2

This is a recently refurbished townhouse in an established residential area. It is located very close to the borders of Estepona and Marbella, within the municipality of Benahavís. The house consists of two floors and a turret to go up to the roof terrace. Its south-southeast facing living room has a large sliding door that opens onto a porch overlooking a private garden that leads to a large communal garden with swimming pool and an extensive garden area. The open plan kitchen leads through to the dining room. The upper floor is the sleeping area. The hallway gives access to three bedrooms and two bathrooms, one of them en suite. The solarium is a perfect space designed to enjoy the sun. It is ideal for resting, relaxing and sharing it with friends or family. From the top of the house, you can see the communal tropical garden, the swimming pool, the mountains and the sea. Also house has two parking spaces at the front, one of them covered with a pergola and heather. The property is sold unfurnished This complex is well known for its quality of life. It is situated close to the best golf courses, schools and supermarkets but in a quiet and well communicated area. Away from noise and traffic but close to all amenities and cosmopolitan towns such as Guadalmina, Puerto Banus and Estepona.