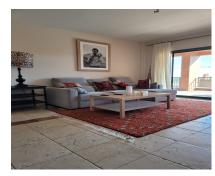

## Sales - Apartment - Atalaya 390.000€

www.arbatestates.com +34 606 84 36 45 +34 602 51 80 97 info@arbatestates.com

Ref.-ID: R4624462

Atalaya

Apartment

114 m2

Middle Floor Apartment, Atalaya, Costa del Sol. 2 Bedrooms, 2 Bathrooms, Built 114 m², Terrace 40 m². Setting: Frontline Golf, Close To Golf, Close To Shops, Close To Schools, Urbanisation. Orientation: South. Condition: Excellent. Pool: Communal, Indoor, Heated. Climate Control: Air Conditioning, U/F/H Bathrooms. Views: Sea, Mountain, Panoramic, Garden. Features: Covered Terrace, Lift, Fitted Wardrobes, Private Terrace, Sauna, Storage Room, Utility Room, Ensuite Bathroom, Marble Flooring, Double Glazing, 24 Hour Reception. Kitchen: Fully Fitted. Garden: Communal. Security: Gated Complex, Entry Phone, 24 Hour Security. Parking: Underground, Garage, More Than One. Utilities: Electricity. Category: Bargain, Investment.