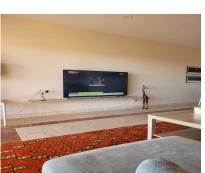

## Sales - Apartment - Atalaya 390.000€

www.arbatestates.com +34 606 84 36 45 +34 602 51 80 97 info@arbatestates.com

Ref.-ID: R4624462

Atalaya

Apartment

114 m2

Middle Floor Apartment, Atalaya, Costa del Sol. 2 Bedrooms, 2 Bathrooms, Built 114 m², Terrace 40 m². Setting: Frontline Golf, Close To Golf, Close To Shops, Close To Schools, Urbanisation. Orientation: South. Condition: Excellent. Pool: Communal, Indoor, Heated. Climate Control: Air Conditioning, U/F/H Bathrooms. Views: Sea, Mountain, Panoramic, Garden. Features: Covered Terrace, Lift, Fitted Wardrobes, Private Terrace, Sauna, Storage Room, Utility Room, Ensuite Bathroom, Marble Flooring, Double Glazing, 24 Hour Reception. Kitchen: Fully Fitted. Garden: Communal. Security: Gated Complex, Entry Phone, 24 Hour Security. Parking: Underground, Garage, More Than One. Utilities: Electricity. Category: Bargain, Investment.