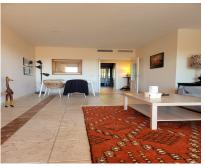

## Sales - Apartment - Atalaya 390.000€

www.arbatestates.com +34 606 84 36 45 +34 602 51 80 97 info@arbatestates.com

Ref.-ID: R4624462

Atalaya

Apartment

114 m2

Middle Floor Apartment, Atalaya, Costa del Sol. 2 Bedrooms, 2 Bathrooms, Built 114 m², Terrace 40 m². Setting: Frontline Golf, Close To Golf, Close To Shops, Close To Schools, Urbanisation. Orientation: South. Condition: Excellent. Pool: Communal, Indoor, Heated. Climate Control: Air Conditioning, U/F/H Bathrooms. Views: Sea, Mountain, Panoramic, Garden. Features: Covered Terrace, Lift, Fitted Wardrobes, Private Terrace, Sauna, Storage Room, Utility Room, Ensuite Bathroom, Marble Flooring, Double Glazing, 24 Hour Reception. Kitchen: Fully Fitted. Garden: Communal. Security: Gated Complex, Entry Phone, 24 Hour Security. Parking: Underground, Garage, More Than One. Utilities: Electricity. Category: Bargain, Investment.