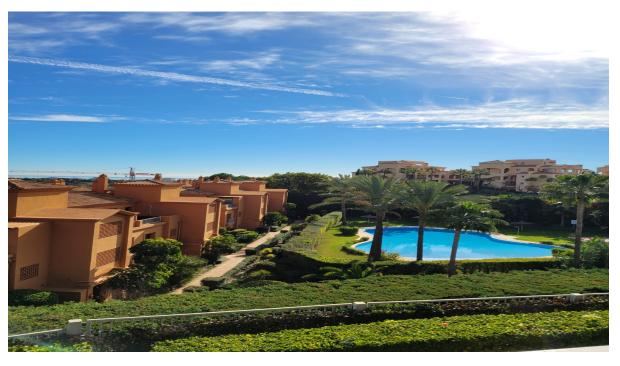

## Sales - Apartment - Atalaya 390.000€

www.arbatestates.com +34 606 84 36 45 +34 602 51 80 97 info@arbatestates.com

Ref.-ID: R4624462

Atalaya

Apartment

114 m2

Middle Floor Apartment, Atalaya, Costa del Sol. 2 Bedrooms, 2 Bathrooms, Built 114 m², Terrace 40 m². Setting: Frontline Golf, Close To Golf, Close To Shops, Close To Schools, Urbanisation. Orientation: South. Condition: Excellent. Pool: Communal, Indoor, Heated. Climate Control: Air Conditioning, U/F/H Bathrooms. Views: Sea, Mountain, Panoramic, Garden. Features: Covered Terrace, Lift, Fitted Wardrobes, Private Terrace, Sauna, Storage Room, Utility Room, Ensuite Bathroom, Marble Flooring, Double Glazing, 24 Hour Reception. Kitchen: Fully Fitted. Garden: Communal. Security: Gated Complex, Entry Phone, 24 Hour Security. Parking: Underground, Garage, More Than One. Utilities: Electricity. Category: Bargain, Investment.